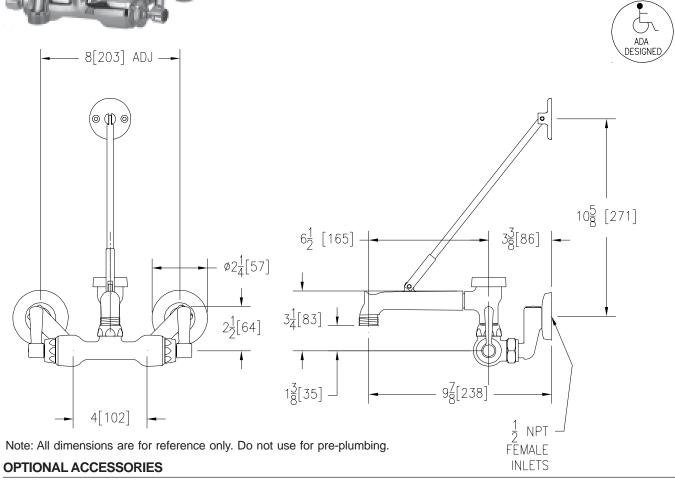

## SERVICE SINK FAUCET Z841M1

| TAG                                                                                                                                                                                                                                                                                                    |
|--------------------------------------------------------------------------------------------------------------------------------------------------------------------------------------------------------------------------------------------------------------------------------------------------------|
| Engineering Specifications: Zurn AquaSpec® Z841M1 Polished chrome-plated cast brass service sink faucet with q ceramic disc cartridges, 2-1/2" [64mm] long swivel inlets (wit stops) providing adjustable centers from 4" [102mm] to 8-3/8" and a 6" [152mm] centerline cast brass vacuum breaker spou |

Polished chrome-plated cast brass service sink faucet with quarter turn ceramic disc cartridges, 2-1/2" [64mm] long swivel inlets (with integral stops) providing adjustable centers from 4" [102mm] to 8-3/8" [213mm] and a 6" [152mm] centerline cast brass vacuum breaker spout with an integral 3/4" hose threaded outlet, pail hook and wall brace. Unit is provided with 2-1/2" [64mm] vandal-resistant color-coded metal lever handles.