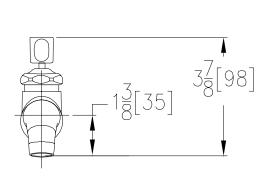

## WALL MOUNTED SINGLE SINK FAUCET

Z80401

TAG \_\_\_\_\_



## Engineering Specifications: Zurn AquaSpec® Z80401

Polished chrome plated wall mounted cast brass single sink faucet with a 1/2" NPT male inlet and plain outlet. Unit furnished with a 2 1/2" [64mm] vandal resistant color-coded metal lever handle.





Note: All dimensions are for reference only. Do not use for pre-plumbing

## **OPTIONAL ACCESSORIES**

Suffix Description
-HCT Hot/Cold Text Indexes

ZURN INDUSTRIES, INC. ♦ COMMERCIAL BRASS OPERATION ♦ 2640 SOUTH WORK STREET ♦ FALCONER NY 14733

Phone: 1-716-665-1132 ♦ Fax: 1-716-665-1135 ♦ World Wide Web: www.zurn.com
In Canada: ZURN INDUSTRIES LIMITED ♦ 3544 Nashua Drive ♦ Mississauga, Ontario L4V1L2 ♦ Phone: 905/405-8272 Fax: 905/405-1292

Rev. F Dwg. No. 62114 Date: 8/1/06

C.N. No. 104769 Product No. Z80401