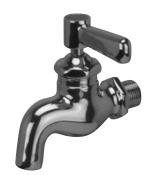

## WALL MOUNTED SINGLE SINK FAUCET

Z80401

TAG \_\_\_\_\_

## Engineering Specifications: Zurn AquaSpec® Z80401

Polished chrome plated wall mounted cast brass single sink faucet with a 1/2" NPT male inlet and plain outlet. Unit furnished with a 2 1/2" [64mm] vandal resistant color-coded metal lever handle.