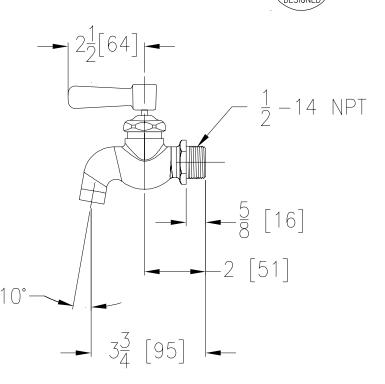

## Engineering Specifications: Zurn AquaSpec® Z80401

Polished chrome plated wall mounted cast brass single sink faucet with a 1/2" NPT male inlet and plain outlet. Unit furnished with a 2 1/2" [64mm] vandal resistant color-coded metal lever handle.

Note: All dimensions are for reference only. Do not use for pre-plumbing

## **OPTIONAL ACCESSORIES**

Suffix Description
-HCT Hot/Cold Text Indexes

ZURN INDUSTRIES, INC. ♦ COMMERCIAL BRASS OPERATION ♦ 2640 SOUTH WORK STREET ♦ FALCONER NY 14733

Phone: 1-716-665-1132 ♦ Fax: 1-716-665-1135 ♦ World Wide Web: www.zurn.com
In Canada: ZURN INDUSTRIES LIMITED ♦ 3544 Nashua Drive ♦ Mississauga, Ontario L4V1L2 ♦ Phone: 905/405-8272 Fax: 905/405-1292