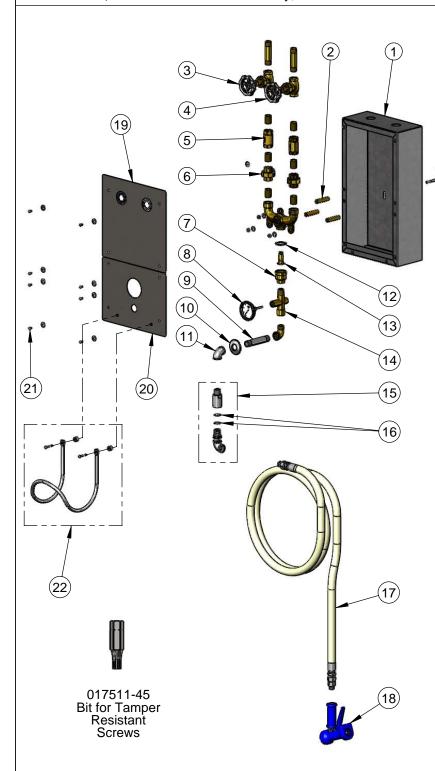

## T&S BRASS AND BRONZE WORKS, INC.

2 Saddleback Cove / P.O. Box 1088 Travelers Rest, SC 29690

Model No.

## MV-0771-12R

A2601 Item No.

Travelers Rest, SC: 800-476-4103 Simi Valley, CA: 800-423-0150 Fax: 864-834-3518 www.tsbrass.com

| 8 | 834-3518 www.tsbrass.com |            |                                  |  |  |  |  |
|---|--------------------------|------------|----------------------------------|--|--|--|--|
|   | Item<br>No.              | Sales No.  | Description                      |  |  |  |  |
|   | 1                        | 006667-45  | Recessed<br>Cabinet              |  |  |  |  |
|   | 2                        | 005401-20  | Spacer, Long                     |  |  |  |  |
|   | 3                        | 006648-20R | 3/4" Globe Valve,<br>Red Handle  |  |  |  |  |
|   | 4                        | 006648-20B | 3/4" Globe Valve,<br>Blue Handle |  |  |  |  |
|   | 5                        | B-CVV3-4   | 3/4" Check Valve                 |  |  |  |  |
|   | 6                        | 006650-20  | 3/4" Union                       |  |  |  |  |
|   | 7                        | 015456-20  | Outlet Nipple                    |  |  |  |  |
|   | 8                        | 003799-45  | Thermometer, Bi-<br>Metal        |  |  |  |  |
|   | 9                        | 004530-40  | 3/4" Nipple x 4"<br>Long         |  |  |  |  |
|   | 10                       | 004831-40  | Escutcheon, 3/4"                 |  |  |  |  |
|   | 11                       | 001720-40  | 3/4" Cast Elbow,<br>Female       |  |  |  |  |
|   | 12                       | 006653-45  | Gasket                           |  |  |  |  |
|   | 13                       | 006510-20  | Diffuser                         |  |  |  |  |
|   | 14                       | 009163-20  | Thermometer Tee, 3/4"            |  |  |  |  |
|   | 15                       | 007252-25  | Swivel                           |  |  |  |  |
|   | 16                       | 002721-45  | O-ring                           |  |  |  |  |
|   | 17                       | 004980-40  | Hose, 3/4" x 50<br>Ft.           |  |  |  |  |
|   | 18                       | MV-2516-44 | SS Water Gun,<br>9/16" Orifice   |  |  |  |  |
|   | 19                       | 006660-45  | Top Cover                        |  |  |  |  |
|   | 20                       | 005395-45  | Bottom Cover                     |  |  |  |  |
|   | 21                       | 014741-45  | Tamper Resistant<br>Screw        |  |  |  |  |
|   | 22                       | 002970-45  | Hose Rack                        |  |  |  |  |
|   |                          |            |                                  |  |  |  |  |