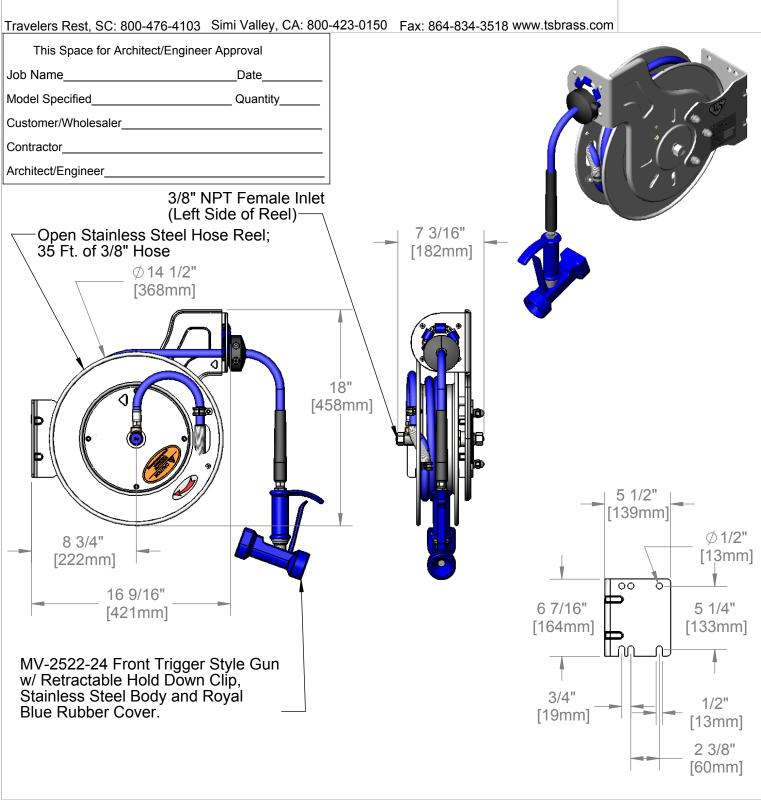

## T&S BRASS AND BRONZE WORKS, INC.

2 Saddleback Cove / P.O. Box 1088 Travelers Rest. SC 29690

Model No. B-7132-05

Item No.

Product Specifications:

3/8" x 35 Ft. Open Stainless Steel Reel MV-2522-24 Front Trigger, 5/16" Spray Gun

## T&S BRASS AND BRONZE WORKS, INC.

2 Saddleback Cove / P.O. Box 1088 Travelers Rest, SC 29690

Item No.

Model No.

B-7132-05

Travelers Rest, SC: 800-476-4103 Simi Valley, CA: 800-423-0150 Fax: 864-834-3518 www.tsbrass.com

| Product Specifications:                   | Drawn        | Checked | Approved |
|-------------------------------------------|--------------|---------|----------|
| 3/8" x 35 Ft. Open Stainless Steel Reel   | JRM          | DHL     | JHB      |
| MV-2522-24 Front Trigger, 5/16" Spray Gun | Scale:       |         | Date:    |
|                                           | 1:8 12/19/07 |         |          |