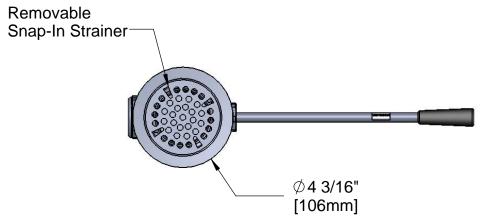

Waste Drain Valve w/ Lever Handle, 3" Sink Opening, 2" NPT Male / 1-1/2" NPT Female Outlet

| Drawn  | Checked | Approved |
|--------|---------|----------|
| DHL    | KJG     | JHB      |
| Scale: |         | Date:    |
| 1:4    |         | 3/19/09  |