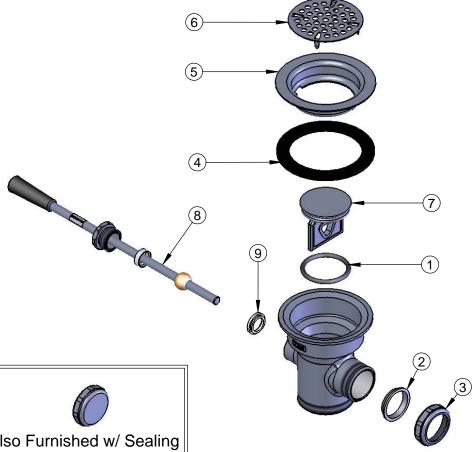

| ITEM NO.              | SALES NO.                                       | DESCRIPTION                           |  |
|-----------------------|-------------------------------------------------|---------------------------------------|--|
| 1                     | 010389-45                                       | O-Ring, Plunger                       |  |
| 2                     | 010390-45                                       | Ferrule, Coupling Nut                 |  |
| 3                     | 010391-45                                       | Nut, Coupling For Twist Drain         |  |
| 4                     | 010381-45                                       | Gasket, 3" Face Flange                |  |
| 5                     | 015306-45                                       | Flange, 3" Face                       |  |
| 6 010385-45 Strainer, |                                                 | Strainer, 3" Snap-in                  |  |
| 7 015405-45 Plunger   |                                                 | Plunger Casting For Lever Waste Drain |  |
| 8                     | 8 010394-45 Handle Asm, Waste Drain Valve Lever |                                       |  |
| 9                     | 010392-45                                       | Bushing, Waste Drain Lever Handle     |  |

Also Furnished w/ Sealing Cap When Overflow Tube Coupling Nut is Not Used. PN# 012640-45

Product Specifications:

Waste Drain Valve w/ Lever Handle, 3" Sink Opening, 2" NPT Male / 1-1/2" NPT Female Outlet