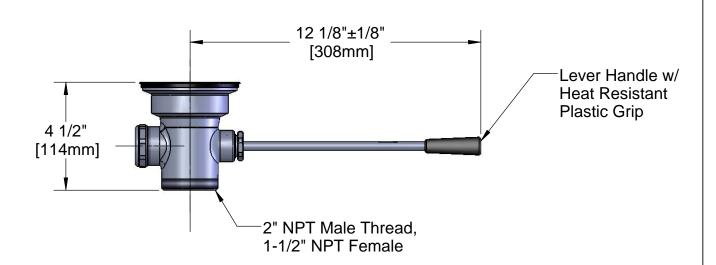

Waste Drain Valve w/ Lever Handle, 3" Sink Opening, 2" NPT Male / 1-1/2" NPT Female Outlet

| Drawn  | Checked | Approved |
|--------|---------|----------|
| DHL    | KJG     | JHB      |
| Scale: |         | Date:    |
| 1:4    |         | 3/19/09  |