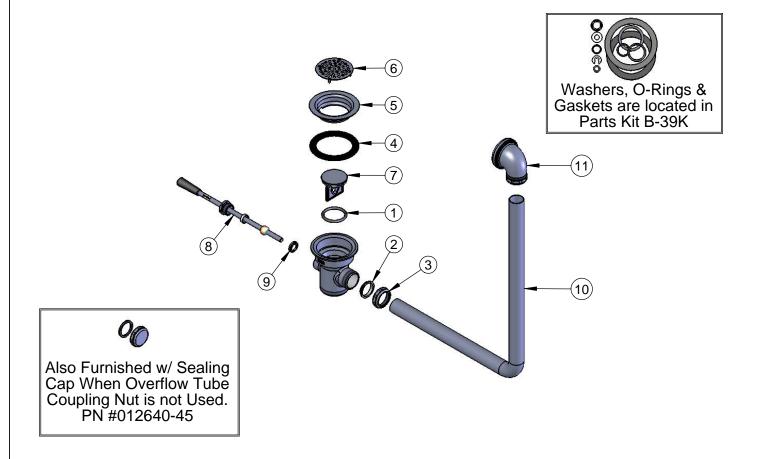

| ITEM NO. | SALES NO. | DESCRIPTION                           |
|----------|-----------|---------------------------------------|
| 1        | 010389-45 | O-Ring, Plunger                       |
| 2        | 010390-45 | Ferrule, Coupling Nut                 |
| 3        | 010391-45 | Nut, Coupling For Twist Drain         |
| 4        | 010381-45 | Gasket, 3" Face Flange                |
| 5        | 015306-45 | Flange, 3" Face                       |
| 6        | 010385-45 | Strainer, 3" Snap-in                  |
| 7        | 015405-45 | Plunger Casting For Lever Waste Drain |
| 8        | 010394-45 | Handle Asm, Waste Drain Valve Lever   |
| 9        | 010392-45 | Bushing, Waste Drain Lever Handle     |
| 10       | 011355-45 | Tube, Overflow Elbow                  |
| 11       | 011356-45 | Head Asm, Overflow Tube               |