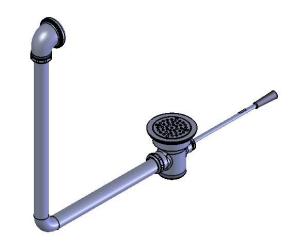

Opening Required

**Product Specifications:** 

Waste Drain Valve w/ Lever Handle, 3" Sink Opening, 2" NPT Male / 1-1/2" NPT Female Outlet & Overflow Tube w/ Head Asm.

| Drawn  | Checked | Approved |  |  |
|--------|---------|----------|--|--|
| DHL    | KJG     | JHB      |  |  |
|        |         | 3110     |  |  |
| Scale: |         | Date:    |  |  |
| 1:8    |         | 03/19/09 |  |  |