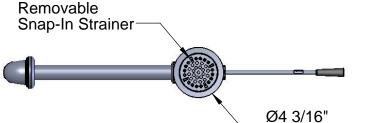

| ITEM NO. | SALES NO. | DESCRIPTION                           |
|----------|-----------|---------------------------------------|
| 1        | 010389-45 | O-Ring, Plunger                       |
| 2        | 010390-45 | Ferrule, Coupling Nut                 |
| 3        | 010391-45 | Nut, Coupling For Twist Drain         |
| 4        | 010381-45 | Gasket, 3" Face Flange                |
| 5        | 015306-45 | Flange, 3" Face                       |
| 6        | 010385-45 | Strainer, 3" Snap-in                  |
| 7        | 015405-45 | Plunger Casting For Lever Waste Drain |
| 8        | 010394-45 | Handle Asm, Waste Drain Valve Lever   |
| 9        | 010392-45 | Bushing, Waste Drain Lever Handle     |
| 10       | 011355-45 | Tube, Overflow Elbow                  |
| 11       | 011356-45 | Head Asm, Overflow Tube               |