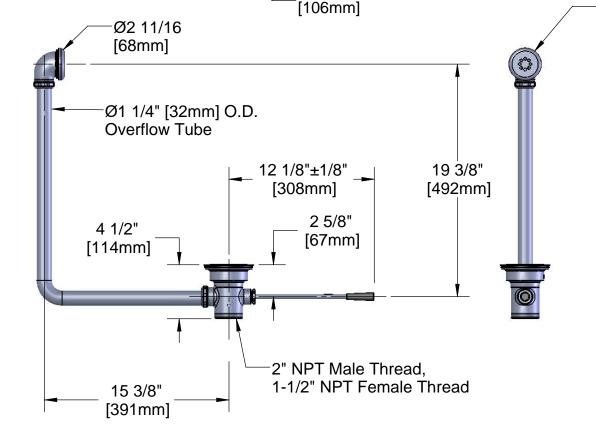

Opening Required

**Product Specifications:** 

Waste Drain Valve w/ Lever Handle, 3" Sink Opening, 2" NPT Male / 1-1/2" NPT Female Outlet & Overflow Tube w/ Head Asm.

| Drawn  | Checked | Approved |  |  |
|--------|---------|----------|--|--|
| DHL    | KJG     | JHB      |  |  |
|        |         | 3110     |  |  |
| Scale: |         | Date:    |  |  |
| 1:8    |         | 03/19/09 |  |  |