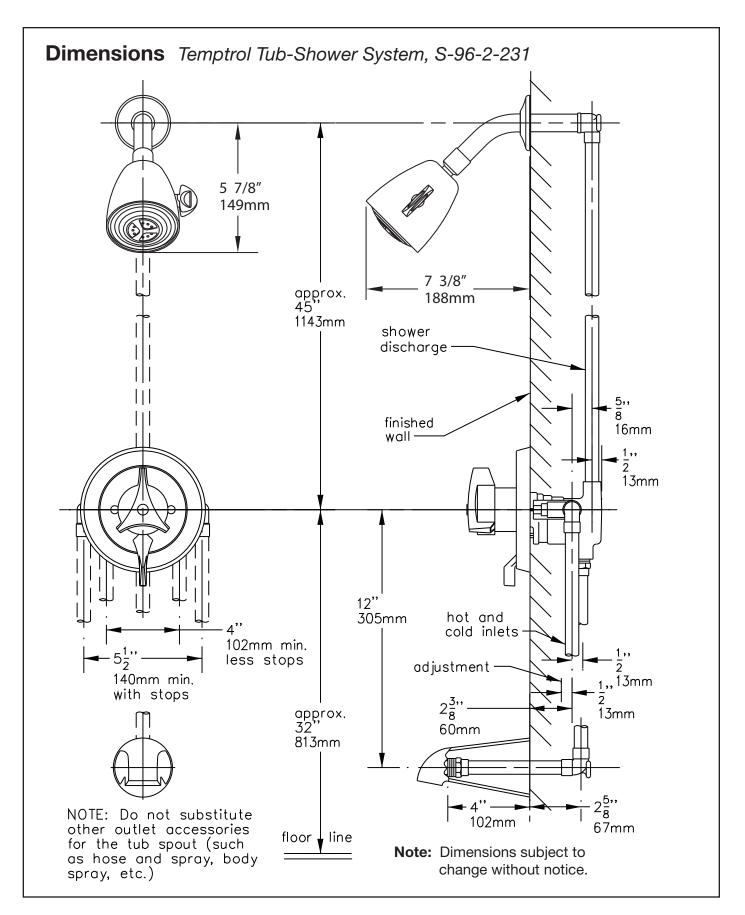

# **Tub-Shower System** S-96-2-231 **Specification Submittal**

# **Feature Highlights**

- Symmons tub-shower system with Symmons Temptrol® pressure balancing mixing valve with adjustable stop screw to limit handle turn.
- Seconday integral diverter and volume control
- Clear-flo showerhead #4-231 single mode with adjustable flood or mist spray
- Showerhead mounting arm and flange
- Flow rate 2.5 gpm (9.5 L/min)

  Optional lower flow rate restrictor available
- Open flow 5-1/4" zinc tub spout, #060
- Polished chrome finish (standard)

## **Model Numbers**

- □ S-96-2-231.....Shower System with Symmons
  Temptrol® pressure balancing
  mixing valve.
- □ S-96-2-231-TRM...Trim only, valve must be ordered separately