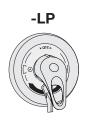

### **Handle Options / Modifications**

Append appropriate -suffix to model number.

- ☐ -L Single blade style lever handle
- ☐ -LR lever handle
- ☐ -LP Loop style lever handle