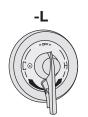

### **Handle Options / Modifications**

Append appropriate -suffix to model number.

- ☐ -L Single blade style lever handle
- ☐ -LR lever handle
- ☐ -LP Loop style lever handle