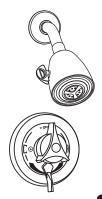

# **Feature Highlights**

- Symmons tub-shower system with Symmons Temptrol® pressure balancing mixing valve with adjustable stop screw to limit handle turn.
- Seconday integral diverter and volume control
- Clear-flo showerhead #4-231 single mode with adjustable flood or mist spray
- Showerhead mounting arm and flange
- Flow rate 2.5 gpm (9.5 L/min)

  Optional lower flow rate restrictor available
- Open flow 5-1/4" zinc tub spout, #060
- Polished chrome finish (standard)

## **Model Numbers**

- □ S-96-2-231.....Shower System with Symmons
  Temptrol® pressure balancing
  mixing valve.
- □ S-96-2-231-TRM...Trim only, valve must be ordered separately