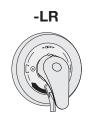

### **Handle Options / Modifications**

Append appropriate -suffix to model number.

- ☐ -L Single blade style lever handle
- ☐ -LR lever handle
- ☐ -LP Loop style lever handle