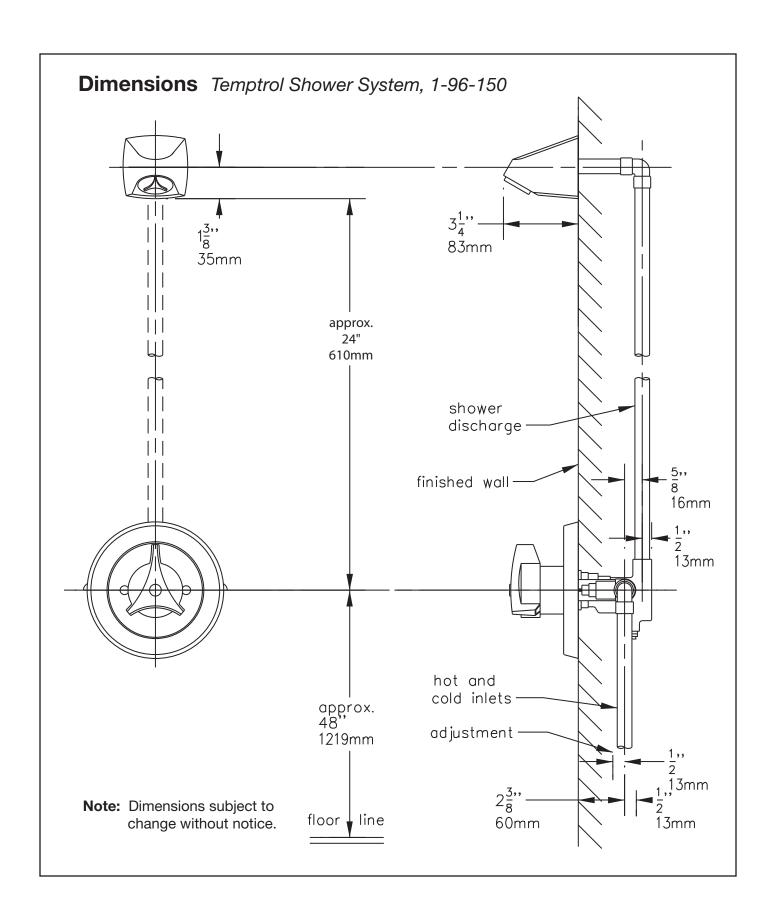

ve includes integral service stops to allow water shut-off for service,
- ☐ -CHKS Integral check stops (requires mixing valve with integral service stops, -X)
- □ -REV Reverse core for back-to-back installations
- □ \_\_\_\_\_\_ -2.0 2.0 (7.6 L/min) flow rate restrictor
- $\square$  -1.5 1.5 (5.7 L/min) flow rate restrictor
- □ -B Chrome brass escutcheon valve
- □ -15 Showerhead spray angle factory set at 15 degrees
- ☐ -A Anchor plate to simplify mounting of showerhead on ceramic tile
- □ -BB Back plate and thru bolts for extra thick walls up to 6 inches.

  Specify dimension for thicker Walls:

### Standards / Certifications

ASME A112.18.1-2005/CSA B125.1-05

## Warranty

- Limited Lifetime to the original end purchaser in consumer installations.
- 5 years for commercial installations



Symmons Industries, Inc. • 31 Brooks Drive • Braintree, MA 02184 (800) 796-6667, (781) 848-2250 • Fax (800) 961-9621, (781) 664-1300 Website: www.symmons.com • Email: customerservice@symmons.com