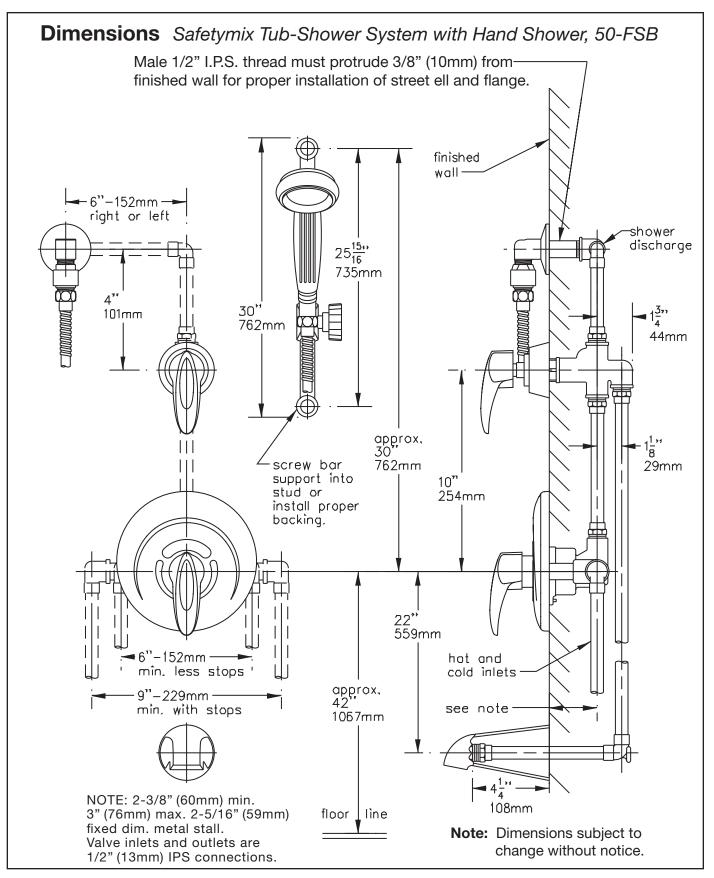

Tub-Shower System & Hand Shower 1-50-FSB

**Specification Submittal** 

# **Feature Highlights**

- Symmons Safetymix pressure balancing mixing valve with lever handle adjustable stop screw to limit handle turn
- Lever diverter with volume control
- Wall/hand shower #FSB with flexible metal hose, inline vacuum breaker, wall connection and flange
- Tub spout
- 30 inch slide bar for mounting hand shower
- Hand shower's standard flow rate 2.5 gpm (9.5 L/min)
  Optional lower flow rate restrictor available
- Polished chrome finish

#### **Model Numbers**

□ 1-50-FSB Symmons Tub-Shower System with #FSB Hand Shower and Safetymix pressure balancing mixing valve