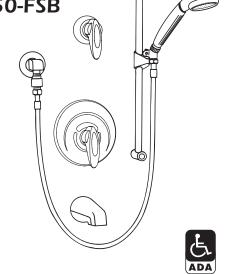

Tub-Shower System & Hand Shower 1-50-FSB

**Specification Submittal** 

# **Feature Highlights**

- Symmons Safetymix pressure balancing mixing valve with lever handle adjustable stop screw to limit handle turn
- Lever diverter with volume control
- Wall/hand shower #FSB with flexible metal hose, inline vacuum breaker, wall connection and flange
- Tub spout
- 30 inch slide bar for mounting hand shower
- Hand shower's standard flow rate 2.5 gpm (9.5 L/min)
  Optional lower flow rate restrictor available
- Polished chrome finish

#### **Model Numbers**

□ 1-50-FSB Symmons Tub-Shower System with #FSB Hand Shower and Safetymix pressure balancing mixing valve