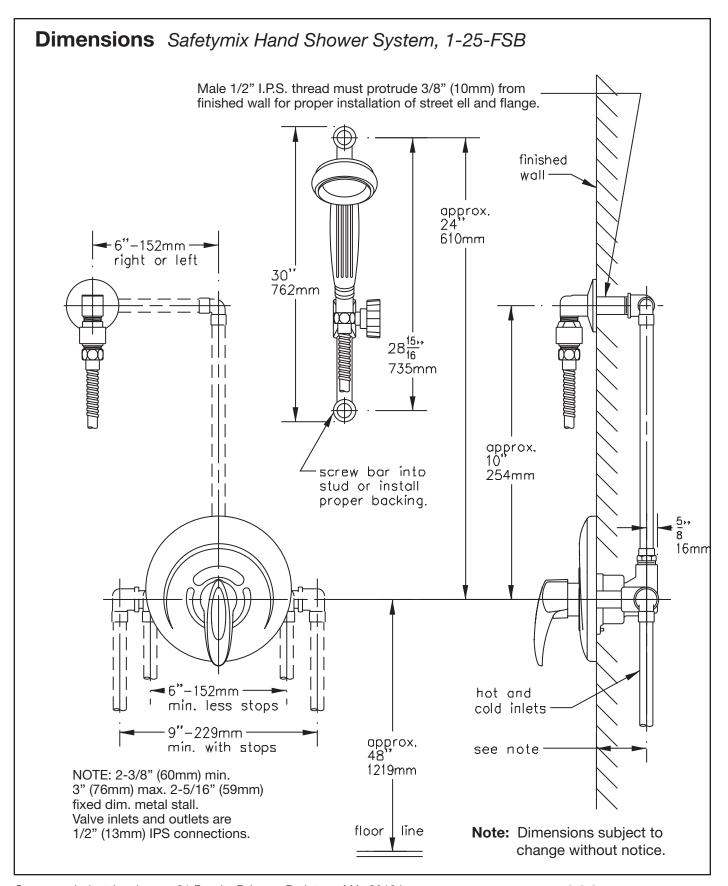

# **Hand Shower System** 1-25-FSB **Specification Submittal**

#### **Model Numbers**

☐ 1-25-FSB

Hand Shower System with 30 inch adjustable slide bar, Safetymix 3-port pressure balancing mixing valve #4-500