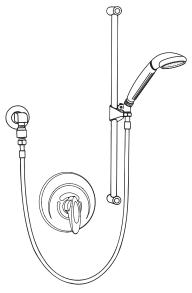

# **Hand Shower System** 1-25-FSB **Specification Submittal**

## **Feature Highlights**

- Symmons Safetymix 3-port pressure balancing mixing valve with lever handle and adjustable stop screw to limit handle turn.
- Open Flow FS hand shower with 5 foot flexible metal hose, inline vacuum breaker, wall connection and flange
- 30 inch adjustable slide bar for mounting hand shower
- Standard flow rate 2.5 gpm (9.5 L/min)

#### **Model Numbers**

☐ 1-25-FSB

Hand Shower System with 30 inch adjustable slide bar, Safetymix 3-port pressure balancing mixing valve #4-500