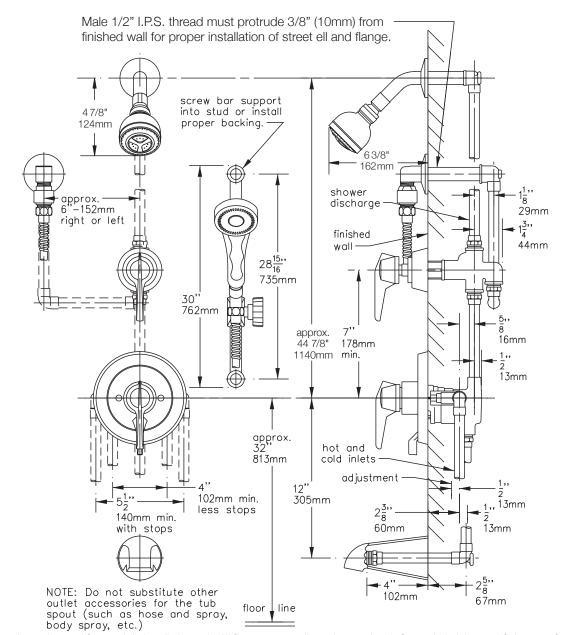

## S-96-600-B30-L-V

**Temptrol**<sup>®</sup> Pressure-Balancing mixing valve with lever handle, combination integral diverter and volume control and adjustable stop screw to limit handle turn. Levertrol diverter with integral volume control. Clear-Flo shower head with arm and flange, tub spout, wall/hand shower with flexible 5' metal hose, in-line vacuum breaker, wall connection and flange, 30" slide bar for hand shower mounting.

This drawing to be used for rough-in installation only. All floor to center dimensions optional. Concealed piping and fittings not furnished by manufacturer. For ADA compliance (Americans with Disabilities Act) consult ADAAG or your state regulations for proper product choice and mounting locations. For complete installation, adjustment and service information see installation instructions.