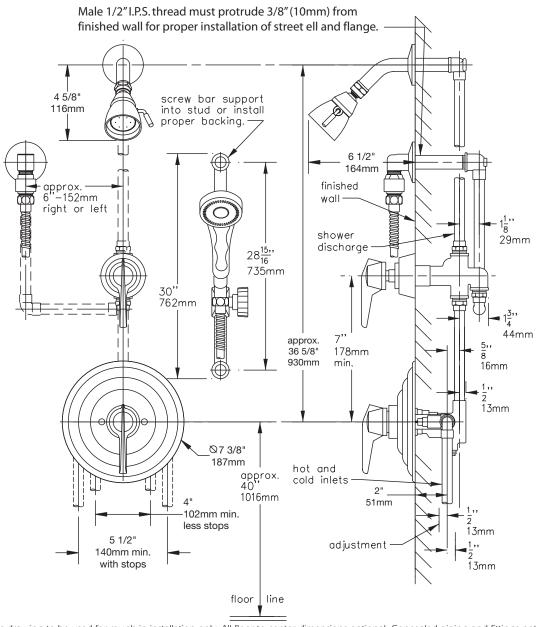

## C-96-500-B30-V-X

**Temptrol**<sup>®</sup> Commercial Series Pressure-Balancing mixing valve with lever handle, integral service stops and adjustable stop screw to limit handle turn. Levertrol diverter. Cast brass adjustable spray shower head with arm and flange. Wall/hand shower with flexible metal hose, in-line vacuum breaker, wall connection and flange. 30″ slide bar for hand shower mounting.

**Suffix IPS:** 1/2" female IPS connections

This drawing to be used for rough-in installation only. All floor to center dimensions optional. Concealed piping and fittings not furnished by manufacturer. **Dimensions are for ADA compliance (Americans with Disabilities Act)** consult ADAAG or your state regulations for proper product choice and mounting locations. For complete installation, adjustment and service information see installation instructions.