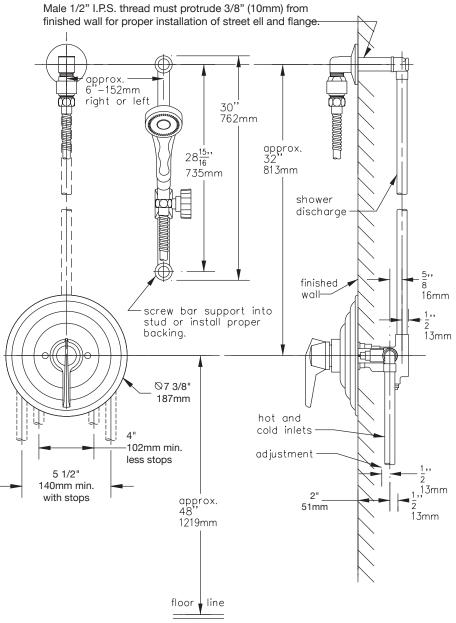

## C-96-300-B30-V-X

**Temptrol**<sup>®</sup> Commercial Series Pressure-Balancing mixing valve with lever handle, integral service stops and adjustable stop screw to limit handle turn. Wall/hand shower with flexible metal hose, inline vacuum breaker, wall connection and flange. 30" slide bar for hand shower mounting.

Suffix IPS: 1/2" female IPS connections

This drawing to be used for rough-in installation only. All floor to center dimensions optional. Concealed piping and fittings not furnished by manufacturer. **Dimensions are for ADA compliance (Americans with Disabilities Act)** consult ADAAG or your state regulations for proper product choice and mounting locations. For complete installation, adjustment and service information see installation instructions