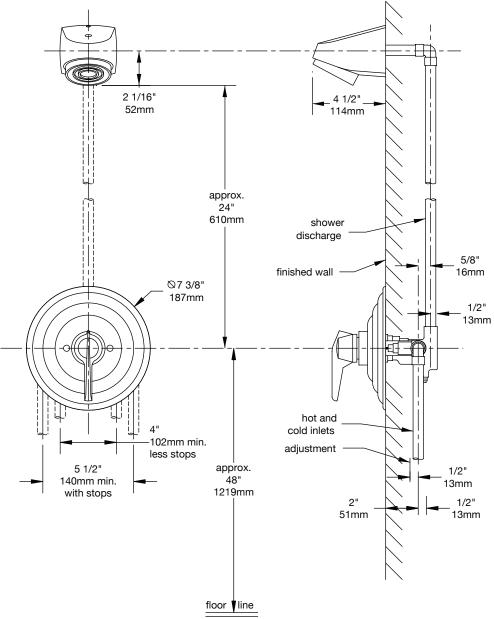

## C-96-1-151-X

**Temptrol**® Commercial Series Pressure-Balancing mixing valve with lever handle, integral service stops and adjustable stop screw to limit handle turn. Universal shower head with tamper-proof spray pattern adjustment and tamper-proof angular direction of spray adjustment. All mounting fasteners for valve and head are vandal resistant recessed hex socket type.

Suffix IPS: 1/2" female IPS connections

This drawing to be used for rough-in installation only. All floor to center dimensions optional. Concealed piping and fittings not furnished by manufacturer. For ADA compliance (Americans with Disabilities Act) consult ADAAG or your state regulations for proper product choice and mounting locations. For complete installation, adjustment and service information see installation instructions.