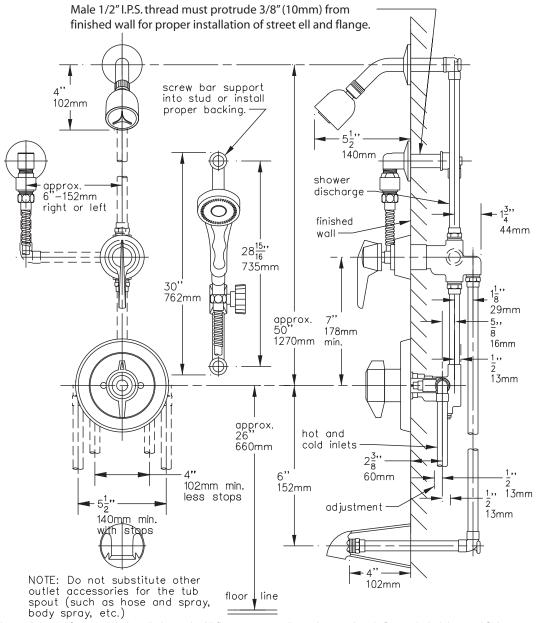

## **BP-56-600-B30-V**

**Temptrol II**<sup>™</sup> (BP Series) Pressure Balancing mixing valve with built-in choke, adjustable stop screw to limit handle turn. Lever diverter with integral volume control. Clear-Flo shower head with arm and flange. Tub spout. Wall/hand shower with 5' flexible metal hose, in-line vacuum breaker, wall connection and flange. 30" slide bar for hand shower mounting.

**Suffix Suffix X:** Integral service stops—allows water shut-off at valve for service

This drawing to be used for rough-in installation only. All floor to center dimensions optional. Concealed piping and fittings not furnished by manufacturer. For ADA compliance (Americans with Disabilities Act) consult ADAAG or your state regulations for proper product choice and mounting locations. For complete installation, adjustment and service information see installation instructions.