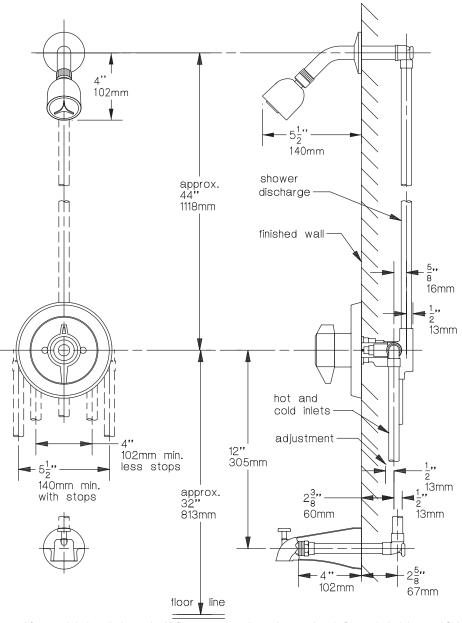

## **BP-56-2**

**Temptrol II**<sup>™</sup> Pressure Balancing mixing valve with built-in choke and adjustable stop screw to limit handle turn. Diverter tub spout and Clear-Flo shower head with arm and flange.

**Suffix X:** Integral service stops—allows water shut-off at valve for service

This drawing to be used for rough-in installation only. All floor to center dimensions optional. Concealed piping and fittings not furnished by manufacturer. For ADA compliance (Americans with Disabilities Act) consult ADAAG or your state regulations for proper product choice and mounting locations. For complete installation, adjustment and service information see installation instructions.