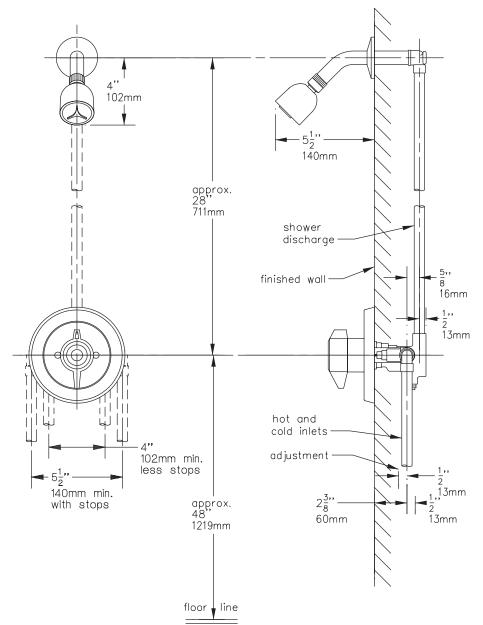

## **BP-56-1**

**Temptrol II**<sup>™</sup> Pressure Balancing mixing valve with adjustable stop screw to limit handle turn. Clear-Flo shower head with arm and flange.

Suffix X: Integral service stops—allows water shut-off at valve for service

This drawing to be used for rough-in installation only. All floor to center dimensions optional. Concealed piping and fittings not furnished by manufacturer. For ADA compliance (Americans with Disabilities Act) consult ADAAG or your state regulations for proper product choice and mounting locations. For complete installation, adjustment and service information see installation instructions.