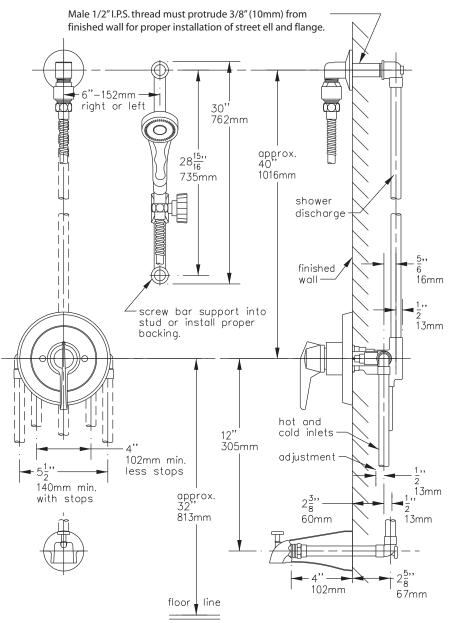

## 96-400-B30-L-V

**Temptrol**<sup>®</sup> Pressure-Balancing mixing valve with lever handle and adjustable stop screw to limit handle turn. Diverter spout, wall/hand shower with flexible 5' metal hose, in-line vacuum breaker, wall connection and flange, 30" slide bar for hand shower mounting.

**Suffix X:** Integral service stops—allows water shut-off at valve for service

This drawing to be used for rough-in installation only. All floor to center dimensions optional. Concealed piping and fittings not furnished by manufacturer. **Dimensions are for ADA compliance (Americans with Disabilities Act)** consult ADAAG or your state regulations for proper product choice and mounting locations. For complete installation, adjustment and service information see installation instructions