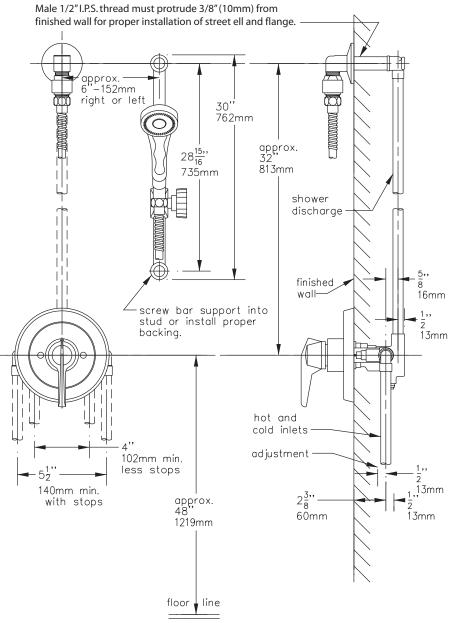

## 96-300-B30-L-V

**Temptrol**® Pressure-Balancing mixing valve with lever handle, adjustable stop screw to limit handle turn. Wall/hand shower with in-line vacuum breaker, flexible 5′ metal hose, wall connection and flange, 30″ slide bar for hand shower mounting.

**Suffix X:** Integral service stops—allows water shut-off at valve for service

This drawing to be used for rough-in installation only. All floor to center dimensions optional. Concealed piping and fittings not furnished by manufacturer. **Dimensions are for ADA compliance (Americans with Disabilities Act)** consult ADAAG or your state regulations for proper product choice and mounting locations. For complete installation, adjustment and service information see installation instructions