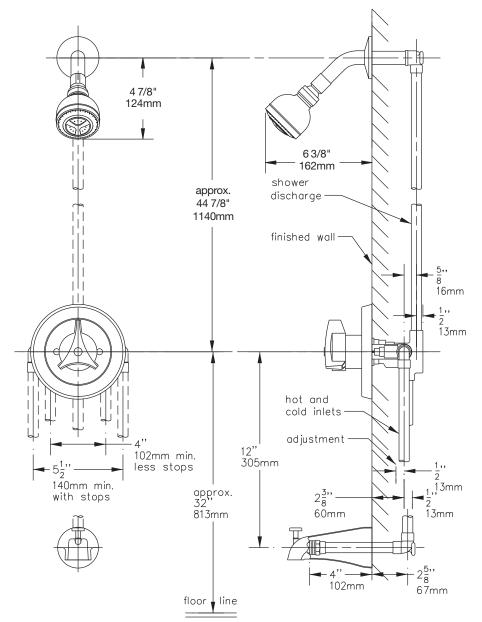

## 96-2

**Temptrol**<sup>®</sup> Pressure-Balancing mixing valve with built-in choke and adjustable stop screw to limit handle turn. Diverter spout, Clear-Flo shower head with arm and flange.

Suffix X: Integral service stops—allows water shut-off at valve for service

This drawing to be used for rough-in installation only. All floor to center dimensions optional. Concealed piping and fittings not furnished by manufacturer. For ADA compliance (Americans with Disabilities Act) consult ADAAG or your state regulations for proper product choice and mounting locations. For complete installation, adjustment and service information see installation instructions.