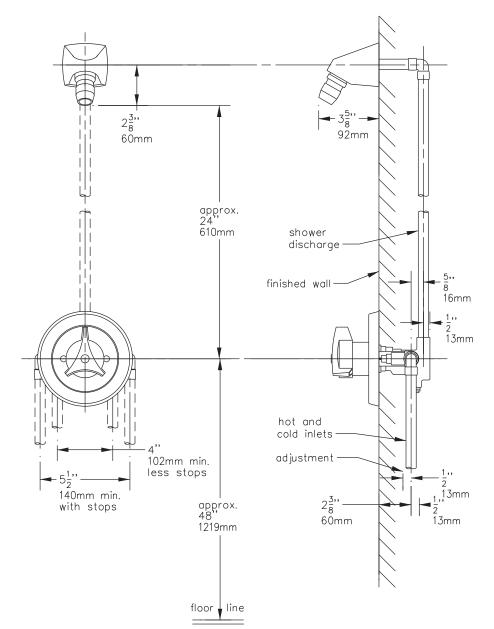

## 96-1-295

**Temptrol<sup>®</sup>** Pressure-Balancing mixing valve with adjustable stop screw to limit handle turn. Fre-Flo shower head with adjustable spray. Nozzle-type design for maximum protection against hard water mineral build-up. All mounting fasteners for valve and head are vandal resistant recessed hex socket type.

Suffix X: Integral service stops—allows water shut-off at valve for service

This drawing to be used for rough-in installation only. All floor to center dimensions optional. Concealed piping and fittings not furnished by manufacturer. For ADA compliance (Americans with Disabilities Act) consult ADAAG or your state regulations for proper product choice and mounting locations. For complete installation, adjustment and service information see installation instructions.