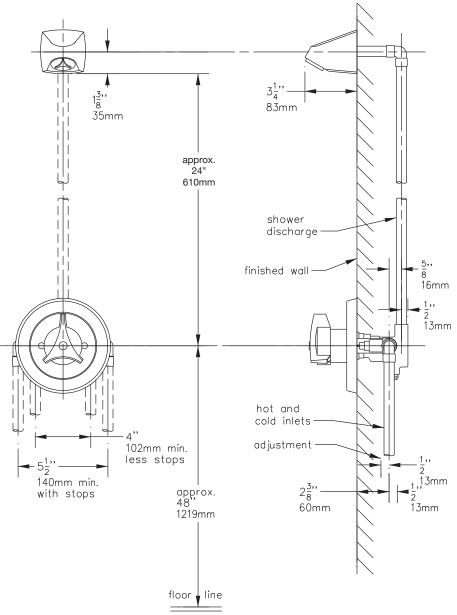

## 96-1-150

**Temptrol**® Pressure-Balancing mixing valve with adjustable stop screw to limit handle turn. Senior shower head with semi-adjustable spray. Spray face is non-clogging and non-removable. All mounting fasteners for valve and head are vandal resistant recessed hex socket type.

**Suffix X:** Integral service stops—allows water shut-off at valve for service

This drawing to be used for rough-in installation only. All floor to center dimensions optional. Concealed piping and fittings not furnished by manufacturer. For ADA compliance (Americans with Disabilities Act) consult ADAAG or your state regulations for proper product choice and mounting locations. For complete installation, adjustment and service information see installation instructions.