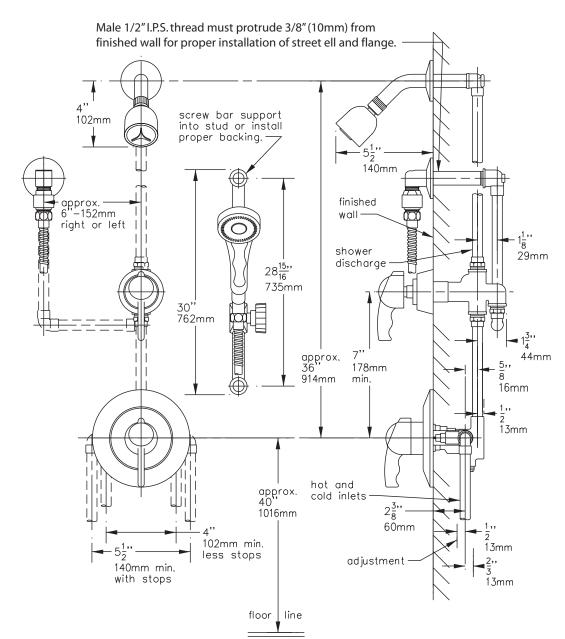

## 25-500-B30-V

**Temptrol II**<sup>™</sup> (2000 Series) Pressure Balancing mixing valve with built-in choke and adjustable stop screw to limit handle turn. Lever diverter. Clear-Flo shower head with arm and flange. Wall/hand shower with in-line vacuum breaker, flexible 5' metal hose, wall connection and flange. 30" slide bar for hand shower mounting.

Suffix X: Integral service stops—allows water shut-off at valve for service

ADA

This drawing to be used for rough-in installation only. All floor to center dimensions optional. Concealed piping and fittings not furnished by manufacturer. **Dimensions are for ADA compliance (Americans with Disabilities Act)** consult ADAAG or your state regulations for proper product choice and mounting locations. For complete installation, adjustment and service information see installation instructions.