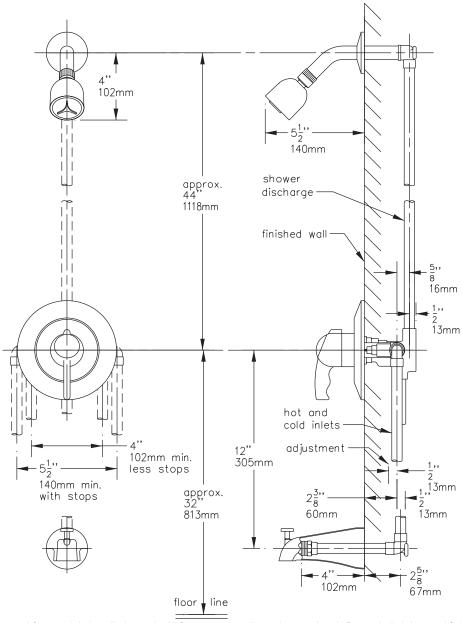

## 25-2

**Temptrol II**<sup>™</sup> (2000 Series) Pressure Balancing mixing valve with built-in choke and adjustable stop screw to limit handle turn. Diverter tub spout, Clear-Flo shower head with arm and flange.

**Suffix Suffix X:** Integral service stops—allows water shut-off at valve for service

This drawing to be used for rough-in installation only. All floor to center dimensions optional. Concealed piping and fittings not furnished by manufacturer. For ADA compliance (Americans with Disabilities Act) consult ADAAG or your state regulations for proper product choice and mounting locations. For complete installation, adjustment and service information see installation instructions.