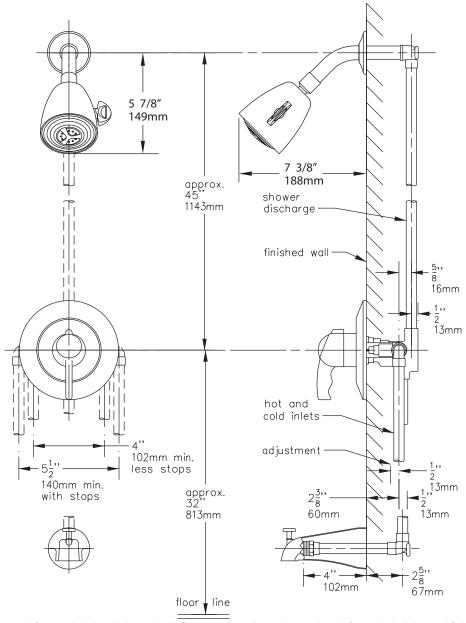

## 25-2-231

**Temptrol 2000**<sup>™</sup> Pressure Balancing mixing valve with built-in choke and adjustable stop screw to limit handle turn. Diverter tub spout, Super shower head with arm and flange.

**Suffix X:** Integral service stops—allows water shut-off at valve for service

This drawing to be used for rough-in installation only. All floor to center dimensions optional. Concealed piping and fittings not furnished by manufacturer. For ADA compliance (Americans with Disabilities Act) consult ADAAG or your state regulations for proper product choice and mounting locations. For complete installation, adjustment and service information see installation instructions.