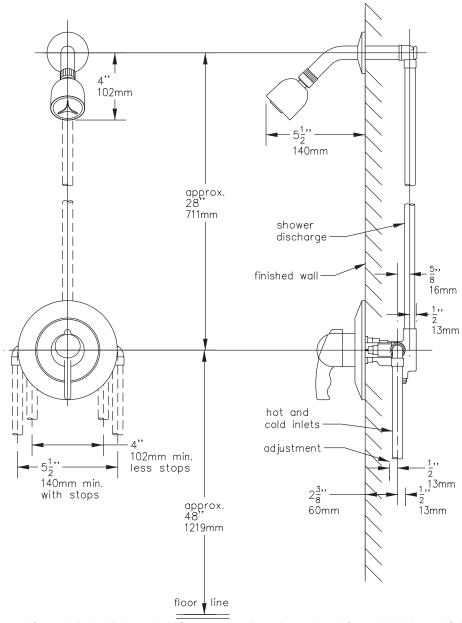

## 25-1

**Temptrol 2000**<sup>™</sup> Pressure Balancing mixing valve with adjustable stop screw to limit handle turn. Clear-Flo shower head with arm and flange.

**Suffix X:** Integral service stops—allows water shut-off at valve for service

This drawing to be used for rough-in installation only. All floor to center dimensions optional. Concealed piping and fittings not furnished by manufacturer. For ADA compliance (Americans with Disabilities Act) consult ADAAG or your state regulations for proper product choice and mounting locations. For complete installation, adjustment and service information see installation instructions.