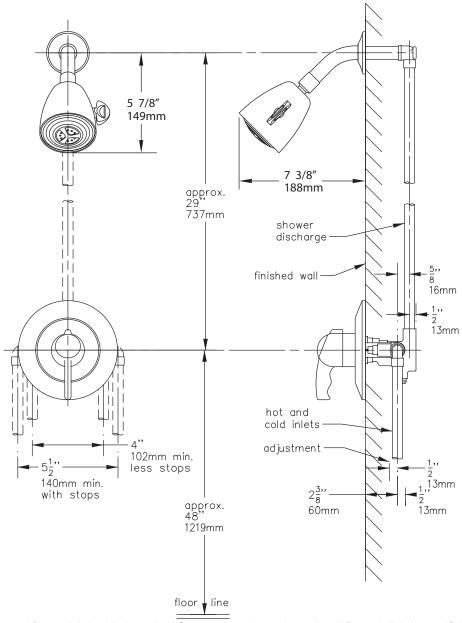

## 25-1-231

**Temptrol II** $^{\text{M}}$  (2000 Series) Pressure Balancing mixing valve with adjustable stop screw to limit handle turn. Super shower head with arm and flange.

**Suffix Suffix X:** Integral service stops—allows water shut-off at valve for service

This drawing to be used for rough-in installation only. All floor to center dimensions optional. Concealed piping and fittings not furnished by manufacturer. For ADA compliance (Americans with Disabilities Act) consult ADAAG or your state regulations for proper product choice and mounting locations. For complete installation, adjustment and service information see installation instructions.