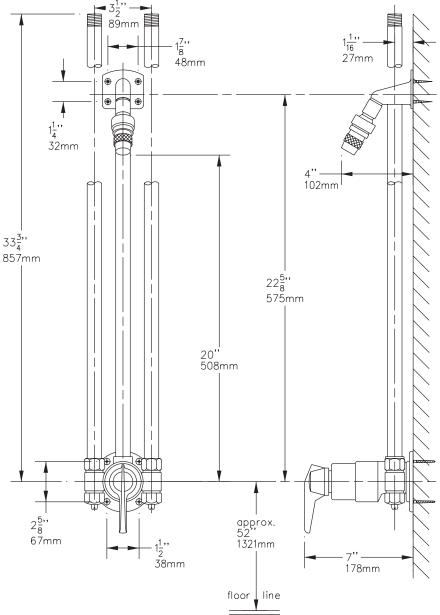

## 1-400

**Safetymix**<sup>®</sup> Exposed Pressure-Balancing mixing valve with integral unions, 20" head riser, head bracket, Fre-Flo shower head, and two 32" supply risers.

**Suffix X:** Integral service stops—allows water shut-off at valve for service

This drawing to be used for rough-in installation only. All floor to center dimensions optional. Concealed piping and fittings not furnished by manufacturer. For ADA compliance (Americans with Disabilities Act) consult ADAAG or your state regulations for proper product choice and mounting locations. For complete installation, adjustment and service information see installation instructions.