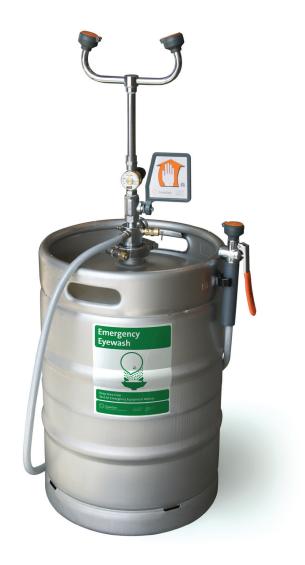

**G1562** 15 Gallon Portable Eyewash/Drench Hose Unit

**APPLICATION:** Self-contained eyewash and/or drench hose units are ideal where a continuous supply of potable water is not available. These units may be used in low traffic areas, low hazard areas or where installation of plumbed equipment is not cost effective. Fifteen gallon units provide approximately 10 usable gallons (37.9 liters) of water for effective rinsing of the eyes, face or body. Note that, under ANSI Z358.1-2009, drench hose units supplement but do not replace other types of emergency equipment.

**TANK:** 15 gallon stainless steel pressurized tank. Tank has built-in carrying handles, air intake fitting, pressure gauge and pressure relief valve. Tank has approximately 10 gallons (37.9 liters) usable capacity.

**EYEWASH UNIT:** Two GS-Plus spray heads, each with a "flip top" dust cover, internal flow control and filter. 1/2" IPS chrome plated brass stay-open ball valve with flag handle. Pressure regulator controls eyewash flow to 0.65 GPM for 15 minutes.

**DRENCH HOSE:** Single GS-Plus spray head with "flip top" dust cover, internal flow control and filter. Chrome plated brass squeeze valve with stainless steel lever handle and 6 ft. reinforced PVC hose.