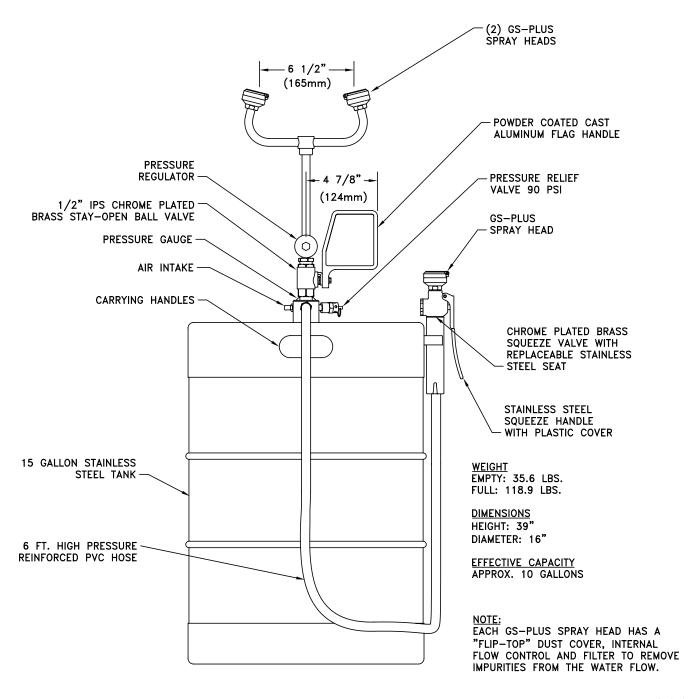

**TANK:** 15 gallon stainless steel pressurized tank. Tank has built-in carrying handles, air intake fitting, pressure gauge and pressure relief valve. Tank has approximately 10 gallons (37.9 liters) usable capacity.

**EYEWASH UNIT:** Two GS-Plus spray heads, each with a "flip top" dust cover, internal flow control and filter. 1/2" IPS chrome plated brass stay-open ball valve with flag handle. Pressure regulator controls eyewash flow to 0.65 GPM for 15 minutes.

**DRENCH HOSE:** Single GS-Plus spray head with "flip top" dust cover, internal flow control and filter. Chrome plated brass squeeze valve with stainless steel lever handle and 6 ft. reinforced PVC hose.

WEIGHT: 35.6 lbs. empty, 118.9 lbs. filled.

**OUALITY ASSURANCE:** Unit is fully assembled, pressurized and water tested at the factory. Unit is depressurized and emptied prior to shipping. Some assembly required in field.