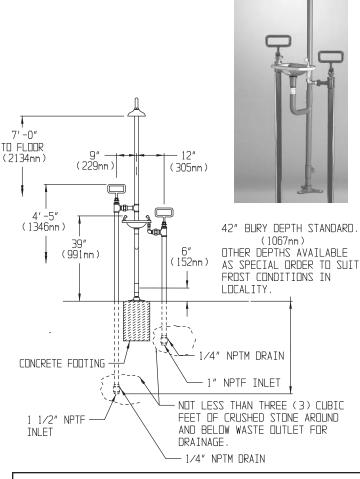

#### **DESCRIPTION**

The SE-618 is a floor mounted emergency deluge shower and aerated eyewash combination unit. Both shower and eyewash are supplied with a frost-proof hydrant, activated by panic handle.

#### **SPECIFICATIONS**

Showerhead: 8" diameter Cycolac® yellow plastic Frost Proof Hydrant: 1½" NPT female brass

Standard Bury Depth: 42"

Flow Control: Internal 20 gpm regulator

Full flow stay-open ball valve

Activator: <sup>3</sup>/<sub>4</sub>" dia. brass casted handle Stanchion: <sup>1</sup>/<sub>4</sub>" IPS steel piping

Inlet: 1½" NPT female Waste: 1¼" NPT female

Finish: Dura Jade powder coated finish Performance: 20 gpm @ 20 psi

EYEWASH: SE-505

Bowl: 300 series stainless steel

Spray Heads: (2) aerated yellow nylon spray outlets

Frost Proof Hydrant: 1" NPT female brass

Standard Bury Depth: 42"

Activator: 3/4" Dia. Brass Casted Handle

Inlet: 1" NPT female

Performance: 3.0 gpm @ 30 psi Compliance: ANSI Z358.1

Universal Emergency Sign Included

NOTE: The maximum "static" pressure

allowable for this unit is 80psi