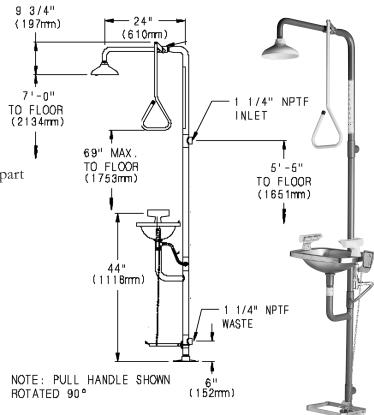

# SAFE-T-ZONE® EMERGENCY SHOWER AND EYE/FACE WASH DESCRIPTION

The SE-607 Safe-T-Zone® features a floor mounted emergency deluge shower and aerated eye/face wash combination unit. Shower is supplied with a 1" NPTF stay-open full flow ball valve, activated by triangular pull handle. Eye/face wash is supplied with ½" NPTF stay-open full flow ball valve, activated by push handle and/or foot pedal.

### **SPECIFICATIONS**

Showerhead: 8" Cycolac® yellow plastic Flow Control: Internal 20 gpm regulator Valve: 1" NPT female brass, chrome plated.

Full flow stay open ball valve. **Activator**: Stainless steel tube

Stanchion: 11/4" IPS steel piping with brass fittings

Inlet & Waste: 11/4" NPT female

Floor & Flange: Brass casting with (3) 17/32"

dia. mounting holes on 9" dia. bolt circle, spaced 120° apart

Finish: Dura Jade<sup>TM</sup>

Performance: 20 gpm @ 20 psi flowing

EYE/FACE WASH: SE-400

**Bowl**: 300 series stainless steel or yellow ABS plastic **Spray Heads**: (6) brass, chrome-plated aerated

Valve: 1/2" NPT female brass, chrome-plated.

**Activator**: Stainless steel push handle. **Shrouds**: Yellow polypropylene.

Inlet: 1/2" NPT female.

Strainer: Brass, chrome-plated, in-line. Performance: 9.6 gpm @ 30 psi Compliance: ANSI Z358.1

Universal Emergency Sign Included