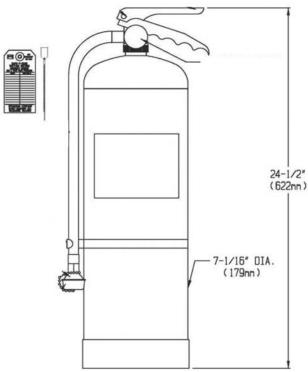

## **SPECIFICATIONS**

Tank: 2 1/2 gallon (9.5 Liters) stainless steel

Spray Head: (1) chrome plated brass Speakman Soft Flow with plastic dust cover

**Valve:** Self-closing chrome plated brass

Activator: Stainless Steel Handle

Drench Hose: 16" reinforced, 250 PSI max pressure

Shipping Weight: 7 ½ lbs. Filled Weight: 28 ½ lbs. Compliance: ANSI Z358.1

Universal Emergency Sign Included

| Job Name               |         |  |
|------------------------|---------|--|
| Location               |         |  |
| Architect/Engineer _   |         |  |
| Sales Representative _ |         |  |
| Wholesaler             |         |  |
| Date                   | Model # |  |
|                        |         |  |