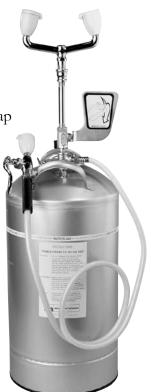

## **DESCRIPTION**

Portable emergency eyewash. Supplied with stainless steel tank, stay-open full flow ball valve; activated by stainless steel push handle; pressure gauge, air filler, pressure relief valve, twin spray heads with flip-off dust covers, and drench hose activated by a squeeze handle with non-aerated spray nozzel.

## **SPECIFICATIONS**

Tank: 10 gallon stainless steel Spray heads: (2) yellow ABS plastic spray outlets with flip-top dust caps Valve: <sup>1</sup>/<sub>2</sub>" NPT female brass, chrome plated Activator: Stainless steel push handle Drench Hose:

VALVE: 3/8" NPT femaile brass, chrome-plated

HOSE: 6' reinforced, 750 PSI burst pressure, hose clip for valve and dust cap

## Performance:

EYEWASH: 0.4 gpm @ 1.5 psi HAND HELD SPRAY: 1.5 gpm @ 5.6 psi

Compliance: ANSI Z358.1

Universal Emergency Sign Included