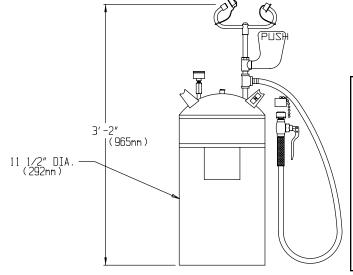

## **DESCRIPTION**

Portable emergency eyewash. Supplied with stainless steel tank, stay-open full flow ball valve; activated by stainless steel push handle; pressure gauge, air filler, pressure relief valve, twin spray heads with flip-off dust covers, and drench hose activated by a squeeze handle with non-aerated spray nozzel.

## **SPECIFICATIONS**

Tank: 10 gallon stainless steel Spray heads: (2) yellow ABS plastic spray outlets with flip-top dust caps Valve: <sup>1</sup>/<sub>2</sub>" NPT female brass, chrome plated Activator: Stainless steel push handle Drench Hose:

VALVE: 3/8" NPT femaile brass, chrome-plated

HOSE: 6' reinforced, 750 PSI burst pressure, hose clip for valve and dust cap