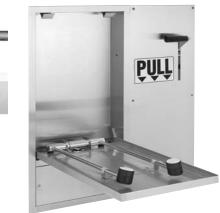

## DESCRIPTION

SE-575-DP-237 is a combination recessed, wall mounted swing down eyewash with an integral drain pan and a wall activated deluge shower. The eyewash features a stainless steel cabinet and activates automatically as the spray arms are pulled downwards. The extended arms provide for easy accessibility for persons with physical disabilities and a lockable access panel provides for easy serviceability from the front of the unit. The shower features a recessed chrome-plated shower head, stainless steel access panel and activates when the handle is pulled