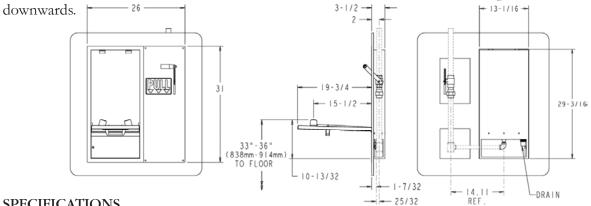

## **EYEWASH**

Spray Heads: (2) Brass, chrome-plated

Valve: Brass, chrome-plated Activation: Swing activated. Inlet: 1/2" NPT female

Cabinet: 304 Stainless Steel with satin finish

Door (Drain Pan): 304 Stainless Steel with satin finish

Eyewash Flow: 3.9 gpm @ 30 psi Compliance: ANSI Z358.1

Universal Emergency Sign Included

### **SHOWER**

Showerhead: 10" Flush mounted, polished

chrome plated.

Flow Control: Internal 20 gpm regulator

Valve: 1" NPT, stay-open valve.

Access Panel: Type 304 Stainless Steel. Activator: Wall mounted stainless steel lever

with black plastic rotating handle. Peformance: 20 gpm @ 20 psi

| 1 clot marice. 20 gpin (a) 20 psi |  |
|-----------------------------------|--|
| Job Name                          |  |
| Location                          |  |
| Architect/Engineer                |  |
| Sales Representative              |  |
| Wholesaler                        |  |
| Date Model #                      |  |
|                                   |  |