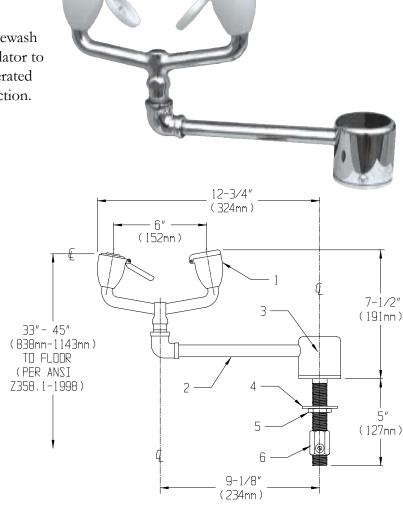

#### **DESCRIPTION**

The SE-570 Eyesaver® swing activated eyewash for laboratory applications where low profile eyewash is desired. The unit features a built-in flow regulator to compensate for varying supply pressures and aerated sprays that offer gentle yet thorough cleaning action.

## **SPECIFICATIONS**

Spray Heads: (2) aerated yellow ABS plastic

spray outlets with flip-top dust caps **Valve:** 1/4 turn ceramic Perfect® valve

**Activator:** Swing activated **Inlet:** ½" NPT male

**Performance:** 3.0 gpm @ 30 psi **Compliance:** ANSI Z358.1