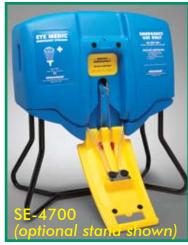

### SE-4700

Eyewash station is 100% gravity-fed and features a high visibility yellow swing down activator and compact design for wall mounting or counter mounting with optional stand.

## **Available Accessories**

SE-4750 Counter stand.

**SE-4240** Fluid collection station. Captures and contains flushing solution. Provided with 3/4" garden hose thread drain connection, coated stainless steel "stay-put" lanyard with wall mounting hardware and lid.