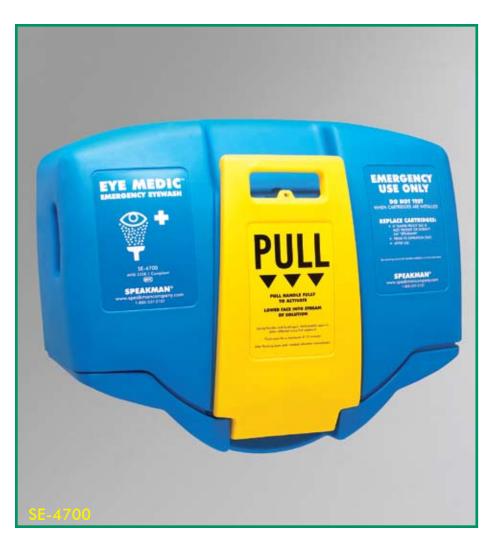

### SE-4700

Eyewash station is 100% gravity-fed and features a high visibility yellow swing down activator and compact design for wall mounting or counter mounting with optional stand.

## **Specifications**

Tank: Low density molded polyethylene.

**Activator:** High visibility yellow swing down tray

Mounting: Wall mount (bolts included).

Compliance: ANSI Z358.1 Dimensions: 24.5" x 30" x 14"

Weight: 30 lbs.

**Universal Emergency Sign Included** 