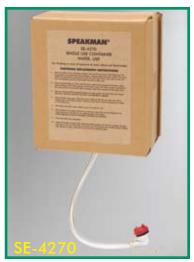

### **SE-4270**

Refill cartridge set features two (2) factory-sealed 4.2 gallon cartridges containing purified flushing fluid with a two-year shelf life.

# **Specifications**

Fluid: Purified water, USP.

**Tubing:** 3/8" clear PVC; NSF-61 compliant **Sprays:** ABS plastic; FDA approved

Activation: Pull to activate Runtime: 15 minutes Capacity: 4.2 gallons each Dimensions: 12" x 8" x 13.5"

Weight: 70 lbs.

weight: /0 lbs