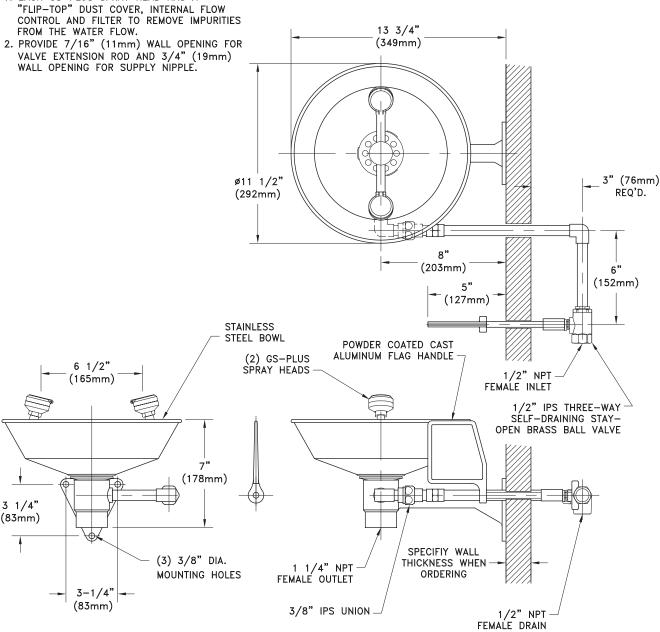

**SPRAY HEAD ASSEMBLY:** Two GS-Plus™ spray heads. Each head has a "flip top" dust cover and internal flow control.

**VALVE:** 1/2" IPS chrome plated brass three-way self-draining stay-open ball valve. Valve is US-made with chrome plated brass ball and Teflon® seals. Valve has 1/2" NPT female drain port. Valve handle is mounted on extension rod that projects through wall. Specify wall thickness when ordering.

**BOWL:** 11 1/2" diameter. Bowl is stainless steel (GFR1814) or orange ABS plastic (GFR1814P).

**MOUNTING:** Heavy duty cast aluminum wall bracket with corrosion resistant powder coated finish.

**SUPPLY:** 1/2" NPT female inlet.

**WASTE:** 1 1/4" NPT female outlet.

**SIGN:** ANSI-compliant identification sign.

**QUALITY ASSURANCE:** Unit is completely assembled and

water tested prior to shipment.

- GFR1814 Freeze-Resistant Eyewash, Wall Mounted, Stainless Steel Bowl
- GFR1814P Freeze-Resistant Eyewash, Wall Mounted, Plastic Bowl

NOTES:
1. EACH GS-PLUS SPRAY HEAD HAS A "FLIP-TOP" DUST COVER, INTERNAL FLOW CONTROL AND FILTER TO REMOVE IMPURITIES