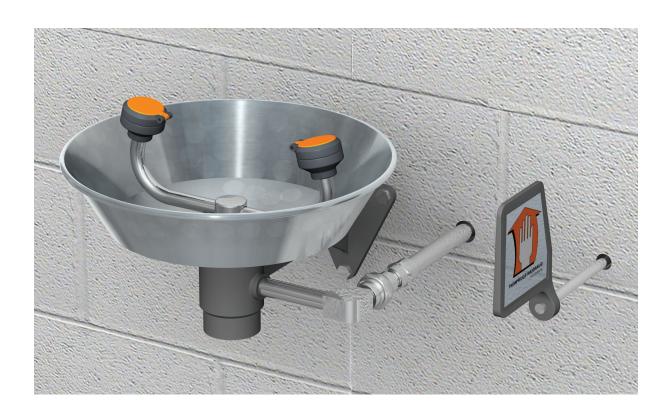

☐ **GFR1814** Freeze-Resistant Eyewash, Wall Mounted, Stainless Steel Bowl ☐ **GFR1814P** Freeze-Resistant Eyewash, Wall Mounted, Plastic Bowl

**APPLICATION:** Freeze-resistant eyewash for wall mounting. Valve and supply line are located behind wall in heated area to prevent freezing. Self-draining valve permits water to drain completely from unit after use. Since unit is intended for use in cold weather conditions, consideration should be given to supplying unit with tempered water in accordance with ANSI Z358.1-2004. See "Tempering Units" section for more information.

**SPRAY HEAD ASSEMBLY:** Two GS-Plus™ spray heads. Each head has a "flip top" dust cover and internal flow control.

**VALVE:** 1/2" IPS chrome plated brass three-way self-draining stay-open ball valve. Valve is US-made with chrome plated brass ball and Teflon® seals. Valve has 1/2" NPT female drain port. Valve handle is mounted on extension rod that projects through wall. Specify wall thickness when ordering.

**BOWL:** 11 1/2" diameter. Bowl is stainless steel (GFR1814) or orange ABS plastic (GFR1814P).

**MOUNTING:** Heavy duty cast aluminum wall bracket with corrosion resistant powder coated finish.

**SUPPLY:** 1/2" NPT female inlet.

**WASTE:** 1 1/4" NPT female outlet.

**SIGN:** ANSI-compliant identification sign.

**QUALITY ASSURANCE:** Unit is completely assembled and

water tested prior to shipment.