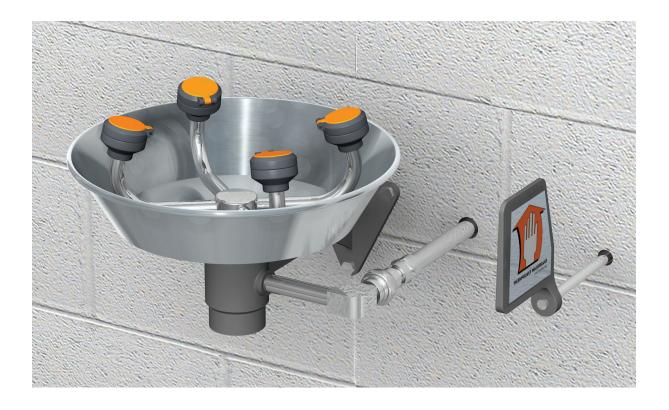

## **Freeze-Resistant Units**

GFR1724 Freeze-Resistant WideArea™ Eye/Face Wash, Wall Mounted, Stainless Steel Bowl
GFR1724P Freeze-Resistant WideArea™ Eye/Face Wash, Wall Mounted, Plastic Bowl

**APPLICATION:** Freeze-resistant WideArea<sup>™</sup> eye/face wash for wall mounting. Valve and supply line are located behind wall in heated area to prevent freezing. Self-draining valve permits water to drain completely from unit after use. Since unit is intended for use in cold weather conditions, consideration should be given to supplying unit with tempered water in accordance with ANSI Z358.1-2004. See "Tempering Units" section for more information.

**SPRAY HEAD ASSEMBLY:** Four GS-Plus<sup>™</sup> spray heads. Each head has a "flip top" dust cover and internal flow control.

**VALVE:** 1/2" IPS chrome plated brass three-way self-draining stay-open ball valve. Valve is US-made with chrome plated brass ball and Teflon® seals. Valve has 1/2" NPT drain port. Valve handle is mounted on extension rod that projects through wall. Specify wall thickness when ordering.

**BOWL:** 11 1/2" diameter. Bowl is stainless steel (GFR1724) or orange ABS plastic (GFR1724P).

**MOUNTING:** Heavy duty cast aluminum wall bracket with corrosion resistant powder coated finish.

SUPPLY: 1/2" NPT female inlet.

**WASTE:** 1 1/4" NPT female outlet.

**SIGN:** ANSI-compliant identification sign.

**QUALITY ASSURANCE**: Unit is completely assembled and water tested prior to shipment.