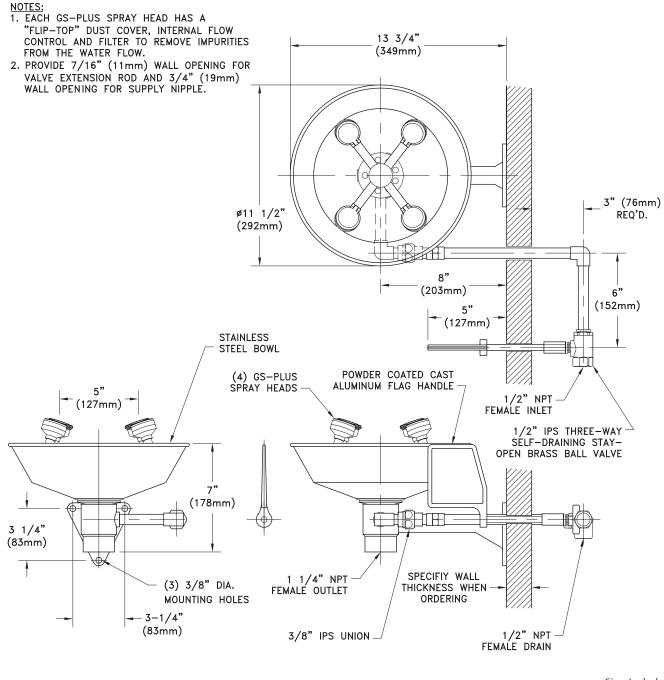

**SPRAY HEAD ASSEMBLY:** Four GS-Plus<sup>™</sup> spray heads. Each head has a "flip top" dust cover and internal flow control.

**VALVE:** 1/2" IPS chrome plated brass three-way self-draining stay-open ball valve. Valve is US-made with chrome plated brass ball and Teflon® seals. Valve has 1/2" NPT drain port. Valve handle is mounted on extension rod that projects through wall. Specify wall thickness when ordering.

**BOWL:** 11 1/2" diameter. Bowl is stainless steel (GFR1724) or orange ABS plastic (GFR1724P).

**MOUNTING:** Heavy duty cast aluminum wall bracket with corrosion resistant powder coated finish.

SUPPLY: 1/2" NPT female inlet.

**WASTE:** 1 1/4" NPT female outlet.

**SIGN:** ANSI-compliant identification sign.

**QUALITY ASSURANCE**: Unit is completely assembled and water tested prior to shipment.