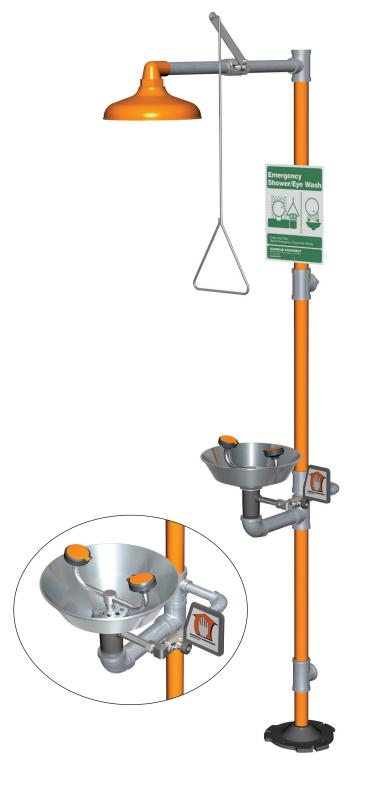

☐ **G1950** Safety Station with Eye/Face Wash, Stainless Steel Bowl

**APPLICATION:** Combination eye/face wash and shower safety station. Two large FS-Plus™ spray-type outlet heads deliver a flood of water for rinsing eyes and face.

**SHOWER HEAD:** 10" diameter orange ABS plastic.

**SHOWER VALVE:** 1" IPS chrome plated brass stay-open ball valve. Valve is US-made with chrome plated brass ball and Teflon® seals. Furnished with stainless steel actuating arm and 29" stainless steel pull rod.

SPRAY HEAD ASSEMBLY: Two FS-Plus™ spray heads. Each head has a "flip top" dust cover, internal flow control and filter to remove impurities from water.

EYE/FACE WASH BOWL: 11 1/2" stainless steel.

EYE/FACE WASH VALVE: 1/2" IPS chrome plated brass stayopen ball valve. Valve is US-made with chrome plated brass ball and Teflon® seals.

PIPE AND FITTINGS: Schedule 40 galvanized steel. Furnished with orange polyethylene covers for vertical piping for high visibility and corrosion resistance.

SUPPLY: 1 1/4" NPT female top or side inlet.

WASTE: 1 1/4" NPT female outlet. Outlet can be positioned at either 8" or 20" above finished floor by reversing lower pipe nipples.

**SIGN:** Furnished with ANSI-compliant identification sign.

**QUALITY ASSURANCE:** Valve and spray head assemblies are factory assembled and water tested prior to shipment.