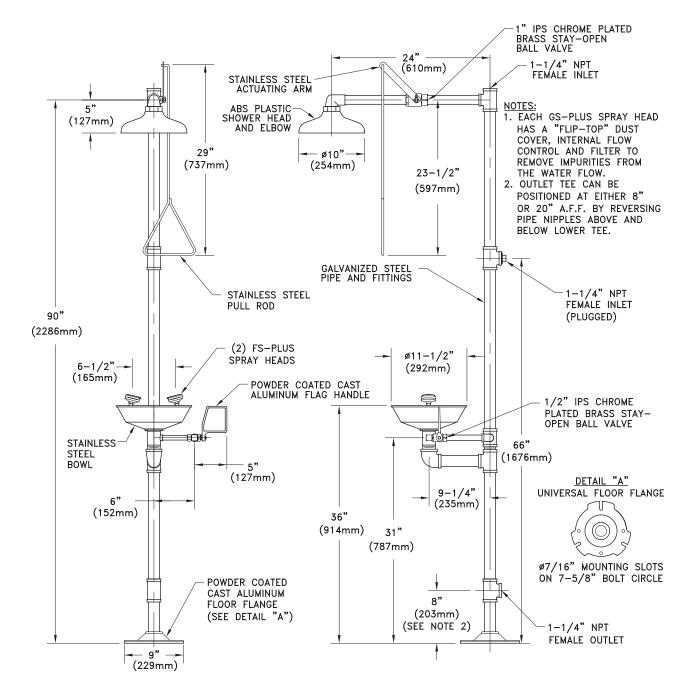

**SHOWER HEAD:** 10" diameter orange ABS plastic.

**SHOWER VALVE:** 1" IPS chrome plated brass stay-open ball valve. Valve is US-made with chrome plated brass ball and Teflon® seals. Furnished with stainless steel actuating arm and 29" stainless steel pull rod.

SPRAY HEAD ASSEMBLY: Two FS-Plus™ spray heads. Each head has a "flip top" dust cover, internal flow control and filter to remove impurities from water.

EYE/FACE WASH BOWL: 11 1/2" stainless steel.

EYE/FACE WASH VALVE: 1/2" IPS chrome plated brass stayopen ball valve. Valve is US-made with chrome plated brass ball and Teflon® seals.

PIPE AND FITTINGS: Schedule 40 galvanized steel. Furnished with orange polyethylene covers for vertical piping for high visibility and corrosion resistance.

SUPPLY: 1 1/4" NPT female top or side inlet.

WASTE: 1 1/4" NPT female outlet. Outlet can be positioned at either 8" or 20" above finished floor by reversing lower pipe nipples.

**SIGN:** Furnished with ANSI-compliant identification sign.

**QUALITY ASSURANCE:** Valve and spray head assemblies are factory assembled and water tested prior to shipment.