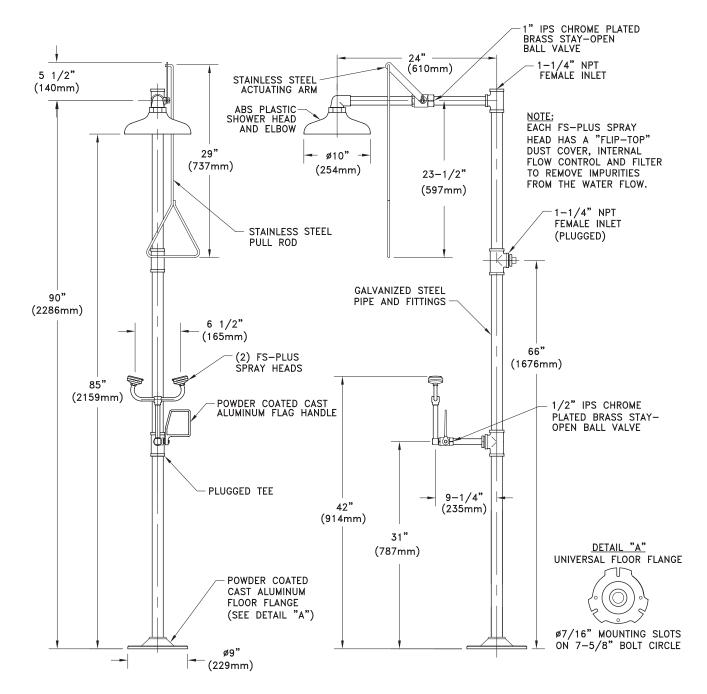

**SHOWER HEAD:** 10" diameter orange ABS plastic.

**SHOWER VALVE:** 1" IPS chrome plated brass stay-open ball valve. Valve is US-made with chrome plated brass ball and Teflon® seals. Furnished with stainless steel actuating arm and 29" stainless steel pull rod.

SPRAY HEAD ASSEMBLY: Two FS-Plus™ spray heads. Each head has a "flip top" dust cover, internal flow control and filter to remove impurities from water.

EYE/FACE WASH VALVE: 1/2" IPS chrome plated brass stayopen ball valve. Valve is US-made with chrome plated brass ball and Teflon® seals.

PIPE AND FITTINGS: Schedule 40 galvanized steel. Furnished with orange polyethylene covers for vertical piping for high visibility and corrosion resistance.

**SUPPLY:** 1 1/4" NPT female top or side inlet.

**SIGN:** Furnished with ANSI-compliant identification sign.

**QUALITY ASSURANCE:** Valve and spray head assemblies are factory assembled and water tested prior to shipment.