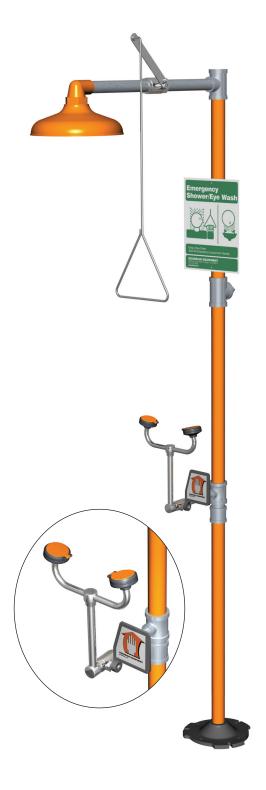

☐ **G1931** Safety Station with Eye/Face Wash, Less Bowl

**APPLICATION:** Combination eye/face wash and shower safety station. Two large FS-Plus™ spray-type outlet heads deliver a flood of water for rinsing eyes and face. Unit is provided without bowl or drain for waste water. Note: Floor drain should be provided underneath unit to prevent accumulation of water on floor.

**SHOWER HEAD:** 10" diameter orange ABS plastic.

**SHOWER VALVE:** 1" IPS chrome plated brass stay-open ball valve. Valve is US-made with chrome plated brass ball and Teflon® seals. Furnished with stainless steel actuating arm and 29" stainless steel pull rod.

SPRAY HEAD ASSEMBLY: Two FS-Plus™ spray heads. Each head has a "flip top" dust cover, internal flow control and filter to remove impurities from water.

EYE/FACE WASH VALVE: 1/2" IPS chrome plated brass stayopen ball valve. Valve is US-made with chrome plated brass ball and Teflon® seals.

PIPE AND FITTINGS: Schedule 40 galvanized steel. Furnished with orange polyethylene covers for vertical piping for high visibility and corrosion resistance.

**SUPPLY:** 1 1/4" NPT female top or side inlet.

**SIGN:** Furnished with ANSI-compliant identification sign.

**QUALITY ASSURANCE:** Valve and spray head assemblies are factory assembled and water tested prior to shipment.