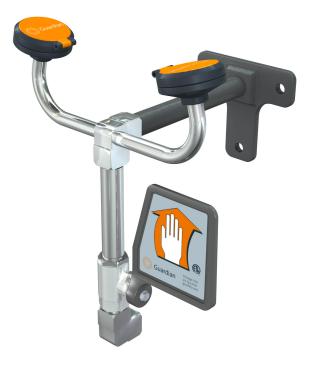

## **G1771** Eye/Face Wash, Wall Mounted, Less Bowl

**APPLICATION:** Eye/face wash for wall mounting. Two large FS-Plus<sup>™</sup> spray-type outlet heads deliver a flood of water for rinsing eyes and face. Unit is provided without bowl or drain for waste water. Note: Floor drain should be provided underneath unit to prevent accumulation of water on floor.

**SPRAY HEAD ASSEMBLY:** Two FS-Plus<sup>™</sup> spray heads. Each head has a "flip top" dust cover, internal flow control and filter to remove impurities from the water flow.

**VALVE:** 1/2" IPS chrome plated brass stay-open ball valve. Valve is US-made with chrome plated brass ball and Teflon<sup>®</sup> seals.

**MOUNTING:** Heavy duty aluminum wall bracket with corrosion resistant powder coated finish.

**CONSTRUCTION:** Polished chrome plated brass.

**SUPPLY:** 1/2" NPT female inlet.

**SIGN:** ANSI-compliant identification sign.