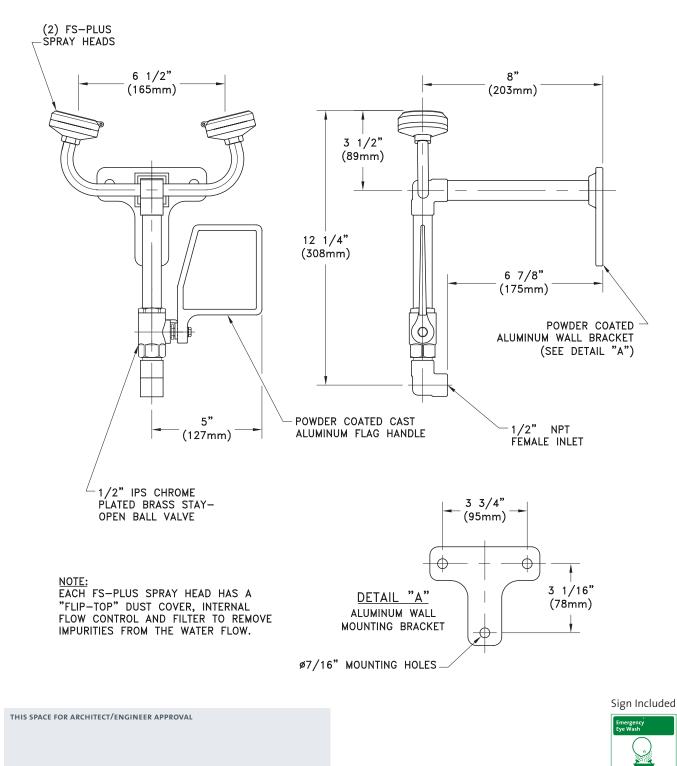

**SPRAY HEAD ASSEMBLY:** Two FS-Plus<sup>™</sup> spray heads. Each head has a "flip top" dust cover, internal flow control and filter to remove impurities from the water flow.

**VALVE:** 1/2" IPS chrome plated brass stay-open ball valve. Valve is US-made with chrome plated brass ball and Teflon<sup>®</sup> seals.

**MOUNTING:** Heavy duty aluminum wall bracket with corrosion resistant powder coated finish.

**CONSTRUCTION:** Polished chrome plated brass.

**SUPPLY:** 1/2" NPT female inlet.

**SIGN:** ANSI-compliant identification sign.