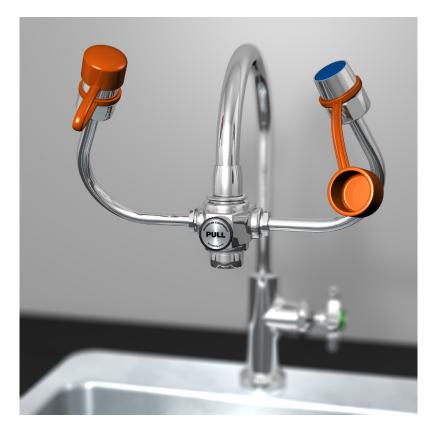

## □ **G1101** EyeSafe-X<sup>™</sup> Faucet-Mounted Eyewash, Adjustable Aerated Outlet Heads

**APPLICATION:** EyeSafe<sup>™</sup> faucet-mounted eyewashes convert any faucet into an emergency eyewash station without interfering with normal faucet operation. An EyeSafe<sup>™</sup> unit can be installed at any sink, close to where accidents might occur. In an emergency, unit is quickly located and activated, and provides an unlimited supply of potable water for rinsing the user's eyes.

**OUTLET HEADS:** Outlet heads are mounted 5" apart and deliver a soft, aerated flow of water. Heads angle forward and inward toward user. Angle of heads is adjustable to permit full coverage and avoid splashing. Furnished with float-off dust covers to protect outlet heads.

**VALVE:** Forged brass diverter valve. Pull knob to activate eyewash; water pressure holds eyewash in operation, leaving user's hands free. Push knob or turn off faucet to return to normal faucet operation.

**INLET:** Body has 55/64"-27 female thread. Furnished with three adaptors (15/16"-27, 13/16"-27 and 3/8" IPS) for installing on most commonly used faucets, including laboratory-type faucets.

**OUTLET:** Furnished with removable aerator on bottom.