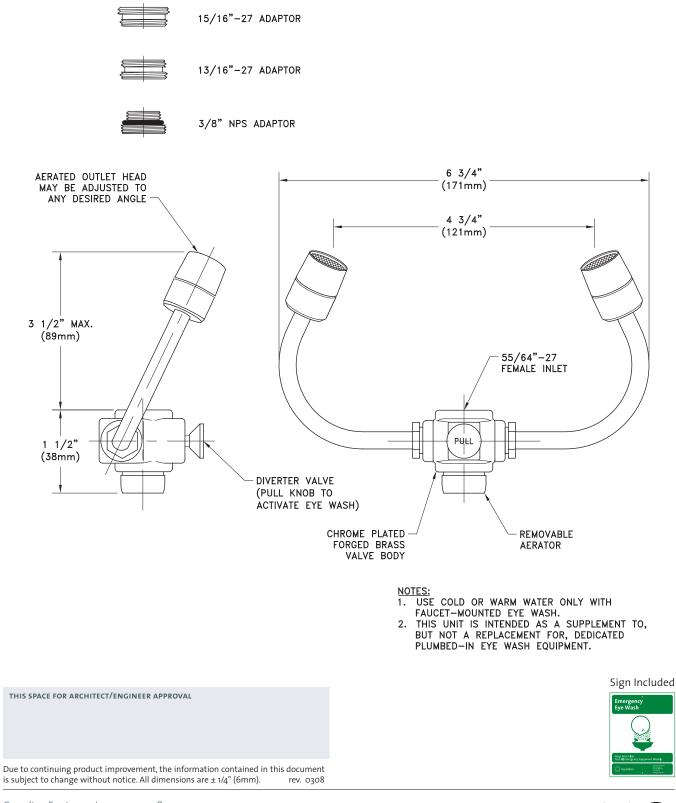

**OUTLET HEADS:** Outlet heads are mounted 5" apart and deliver a soft, aerated flow of water. Heads angle forward and inward toward user. Angle of heads is adjustable to permit full coverage and avoid splashing. Furnished with float-off dust covers to protect outlet heads.

**VALVE:** Forged brass diverter valve. Pull knob to activate eyewash; water pressure holds eyewash in operation, leaving user's hands free. Push knob or turn off faucet to return to normal faucet operation.

**INLET:** Body has 55/64"-27 female thread. Furnished with three adaptors (15/16"-27, 13/16"-27 and 3/8" IPS) for installing on most commonly used faucets, including laboratory-type faucets.

**OUTLET:** Furnished with removable aerator on bottom.

Faucet-mounted eyewashes should be used with cold or warm water only. Use of hot water might cause scalding.