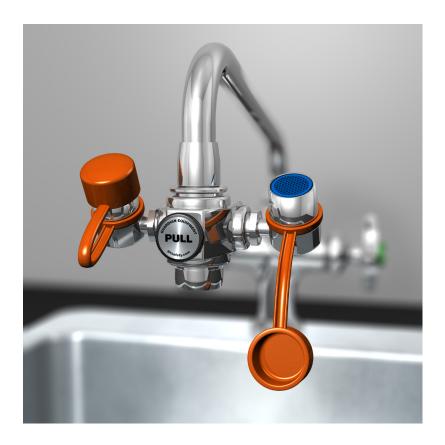

☐ **G1100** EyeSafe™ Faucet-Mounted Eyewash, Adjustable Aerated Outlet Heads

**APPLICATION:** EyeSafe™ faucet-mounted eyewashes convert any faucet into an emergency eyewash station without interfering with normal faucet operation. An EyeSafe™ unit can be installed at any sink, close to where accidents might occur. In an emergency, unit is quickly located and activated, and provides an unlimited supply of potable water for rinsing the user's eyes.

**OUTLET HEADS:** Outlet heads are mounted 3" apart and deliver a soft, aerated flow of water. Heads angle forward toward user. Angle of heads is adjustable to permit full coverage and avoid splashing. Furnished with float-off dust covers to protect outlet heads.

**VALVE:** Forged brass diverter valve. Pull knob to activate eyewash; water pressure holds eyewash in operation, leaving user's hands free. Push knob or turn off faucet to return to normal faucet operation.

**INLET:** Body has 55/64"-27 female thread. Furnished with three adaptors (15/16"-27, 13/16"-27 and 3/8" IPS) for installing on most commonly used faucets, including laboratory-type faucets.

**OUTLET:** Furnished with removable aerator on bottom.