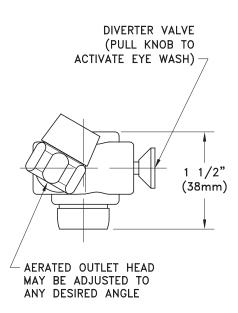

**OUTLET HEADS:** Outlet heads are mounted 3" apart and deliver a soft, aerated flow of water. Heads angle forward toward user. Angle of heads is adjustable to permit full coverage and avoid splashing. Furnished with float-off dust covers to protect outlet heads.

**VALVE:** Forged brass diverter valve. Pull knob to activate eyewash; water pressure holds eyewash in operation, leaving user's hands free. Push knob or turn off faucet to return to normal faucet operation.

**INLET:** Body has 55/64"-27 female thread. Furnished with three adaptors (15/16"-27, 13/16"-27 and 3/8" IPS) for installing on most commonly used faucets, including laboratory-type faucets.

**OUTLET:** Furnished with removable aerator on bottom.