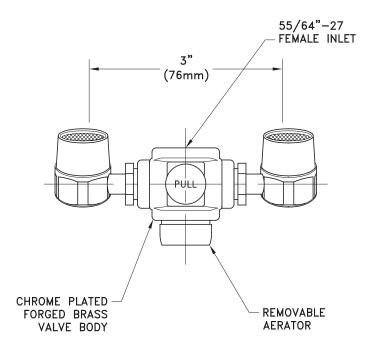

**OUTLET HEADS:** Outlet heads are mounted 3" apart and deliver a soft, aerated flow of water. Heads angle forward toward user. Angle of heads is adjustable to permit full coverage and avoid splashing. Furnished with float-off dust covers to protect outlet heads.

**VALVE:** Forged brass diverter valve. Pull knob to activate eyewash; water pressure holds eyewash in operation, leaving user's hands free. Push knob or turn off faucet to return to normal faucet operation.

**INLET:** Body has 55/64"-27 female thread. Furnished with three adaptors (15/16"-27, 13/16"-27 and 3/8" IPS) for installing on most commonly used faucets, including laboratory-type faucets.

**OUTLET:** Furnished with removable aerator on bottom.