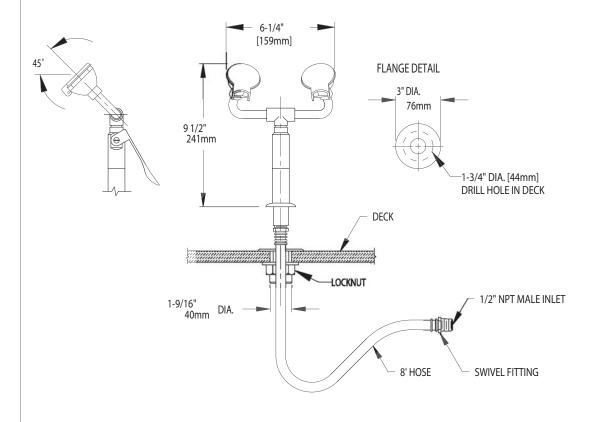

## DIMENSIONS IN INCHES AND [MILLIMETERS].

| TECHNICAL DATA                                                                                                                                  | DATE:  | 4-12-02 |     |
|-------------------------------------------------------------------------------------------------------------------------------------------------|--------|---------|-----|
| - DECK MOUNTED DUAL HEAD EYE/FACE/BODY SPRAY                                                                                                    | BY:    | JAR     | 9   |
| - HIGH IMPACT ABS PLASTIC SPRAY HEADS IN HIGH VISIBILITY YELLOW<br>- INTEGRAL DUST COVERS FOR SPRAY HEADS THAT RELEASES WHEN VALVE IS ACTIVATED | CHK'D: |         | 305 |
| - SQUEEZE TO ACTIVATE VALVE THAT STAYS OPEN UNTIL MANUALLY CLOSED<br>- HIGH VISIBILITY EMERGENCY SIGN (NOT SHOWN)                               | APP'D: |         |     |
| - MEETS ANSI STANDARD Z358.1<br>- FINISH: NO FINISH                                                                                             | RFV:   | Α       |     |