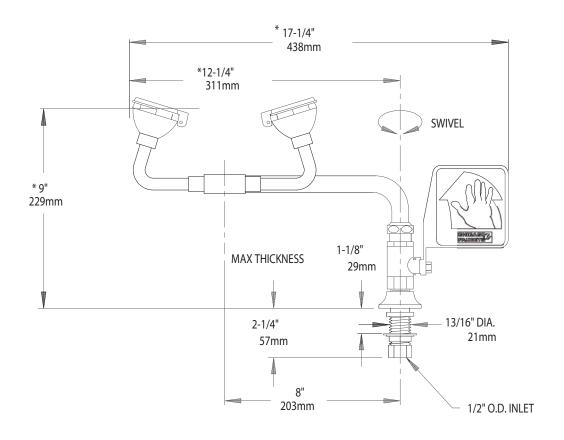

SUBMITTED AS SHOWN

SUBMITTED AS NOTED

SEE ATTACHED FOR SUBMITTED MODIFICATION

NOTE: THIS UNIT HAS RIGHT-HAND CONSTRUCTION. DESIGNED FOR MOUNTING ON RIGHT-HAND SIDE OF SINK.

\* THESE DIMENSIONS MAY VARY PLUS OR

MINUS 1/2" (12.7mm)

NOTE: THE ANSI STANDARD SPECIFIES EY HEIGHTS TO BE 33" (838mm) TO 4 ABOVE THE FLOOR. CENTERLINE O MUST BE 6" (152mm) MINIMUM AWA EWASH NOZZLE 5" (1143mm) F EYEWASH HEADS Y FROM WALL.

## DIMENSIONS IN INCHES AND [MILLIMETERS].

| TECHNICAL DATA                                                                                                                                                                                                     | DATE: 4-12-02 | .0  |
|--------------------------------------------------------------------------------------------------------------------------------------------------------------------------------------------------------------------|---------------|-----|
| - RIGHT HAND DECK MOUNTED SWING EYE/FACE WASH - DUAL HIGH IMPACT ABS PLASTIC SPRAY HEADS IN HIGH VISIBILITY YELLOW                                                                                                 | BY: JAR       | 900 |
| - INTEGRAL DUST COVERS FOR SPRAY HEADS IN THEM VISIBILITY TELLOW  - INTEGRAL DUST COVERS FOR SPRAY HEADS THAT RELEASE WHEN VALVE IS ACTIVATED  - PUSH-TO-ACTIVATE BALL VALVE THAT STAYS OPEN UNTIL MANUALLY CLOSED | CHK'D:        | 1-R |
| - HIGH VISIBILITY EMERGENCY SIGN (NOT SHOWN)<br>- MEETS ANSI STANDARD Z358.1                                                                                                                                       | APP'D:        |     |
| - FINISH: NO FINISH                                                                                                                                                                                                | REV: A        |     |