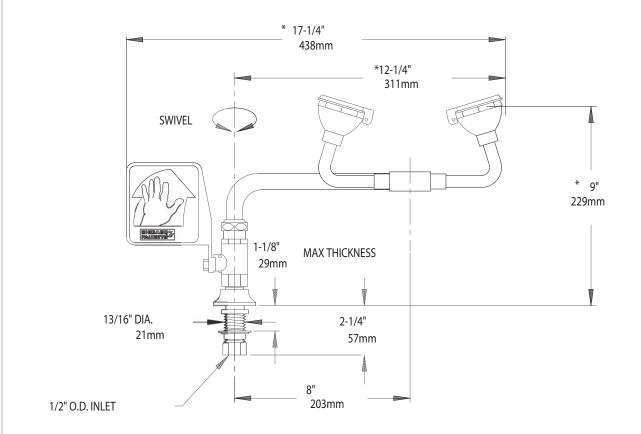

NOTE: THIS UNIT HAS LEFT-HAND CONSTRUCTION. DESIGNED FOR MOUNTING ON LEFT-HAND SIDE OF SINK.

\* THESE DIMENSIONS MAY VARY PLUS OR

NOTE: THE ANSI STANDARD SPECIFIES EY HEIGHTS TO BE 33" (838mm) TO 4 ABOVE THE FLOOR. CENTERLINE O MUST BE 6" (152mm) MINIMUM AWA

MINUS 1/2" (12.7mm)

**EWASH NOZZLE** 5" (1143mm) F EYEWASH HEADS Y FROM WALL.

## DIMENSIONS IN INCHES AND [MILLIMETERS].

| TECHNICAL DATA                                                                                                                                                                                                       | DATE: 4-12-02 | 9    |
|----------------------------------------------------------------------------------------------------------------------------------------------------------------------------------------------------------------------|---------------|------|
| - LEFT HAND DECK MOUNTED SWING EYE/FACE WASH - DUAL HIGH IMPACT ABS PLASTIC SPRAY HEADS IN HIGH VISIBILITY YELLOW                                                                                                    | BY: JAR       | ,000 |
| - DUAL HIGH IMPACT ABS PLASTIC SPRAY HEADS IN HIGH VISIBILITY TELLOW - INTEGRAL DUST COVERS FOR SPRAY HEADS THAT RELEASE WHEN VALVE IS ACTIVATED - PUSH-TO-ACTIVATE BALL VALVE THAT STAYS OPEN UNTIL MANUALLY CLOSED | CHK'D:        | 4-   |
| - POSH-10-ACTIVATE BALL VALVE THAT STATS OPEN ON TIL MANUALLT CLUSED  - HIGH VISBILITY EMERGENCY SIGN (NOT SHOWN)  - MEETS ANSI STANDARD Z358.1                                                                      | APP'D:        |      |
| - FINISH: NO FINISH                                                                                                                                                                                                  | REV: A        |      |