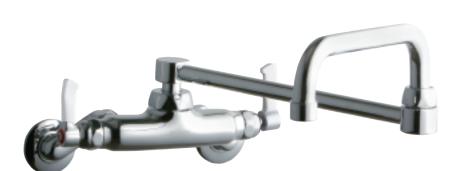

#### Model LK945DS20L2T

- · Two hole dual handle wall mount faucet
- Quarter turn ceramic disc cartridge
- 2" offset adjustable inlet installation 3-3/8" to 8-1/2"
- Solid brass construction
- Chrome finish
- · Includes spout swing restriction pin
- Model LK945DS20T4T
- Same as LK945DS20L2T except with 4" wrist blades handles