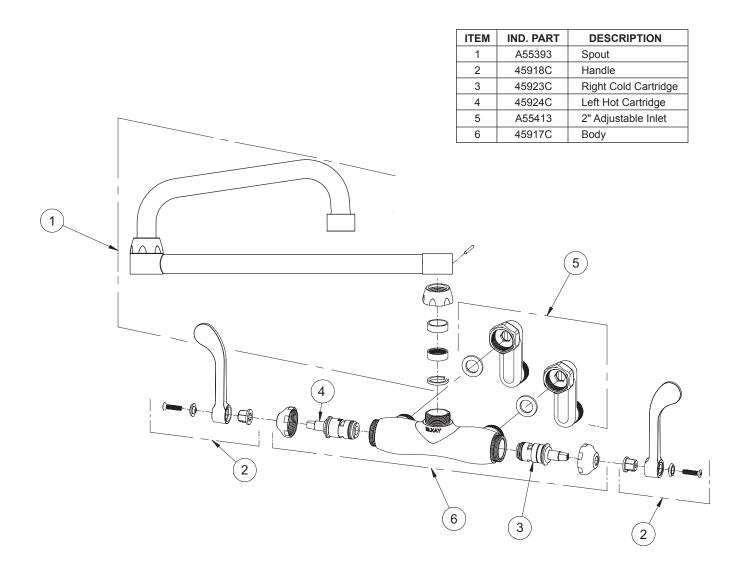

# **REPLACEMENT PARTS**

## Wall Mount 8" Center Commercial Faucet Models LK945DS20L2T, LK945DS20T4T, LK945DS20T6T