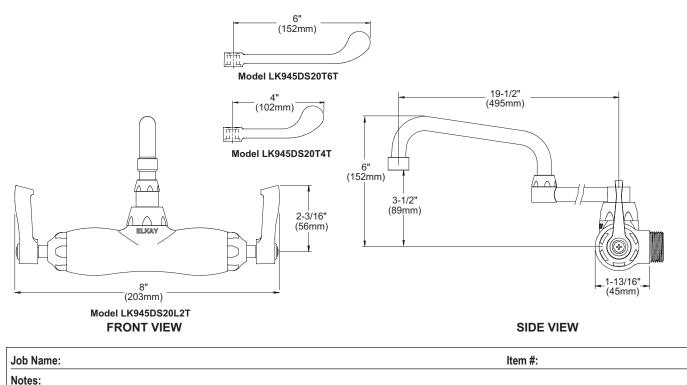

#### Model LK945DS20L2T

- · Two hole dual handle wall mount faucet
- Quarter turn ceramic disc cartridge
- 2" offset adjustable inlet installation 3-3/8" to 8-1/2"
- Solid brass construction
- Chrome finish
- · Includes spout swing restriction pin
- Model LK945DS20T4T
- Same as LK945DS20L2T except with 4" wrist blades handles

#### Model LK945DS20T6T

 Same as LK945DS20L2T except with 6" wrist blades handles