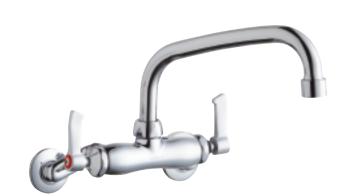

**Wall Mount 8" Center Commercial Faucet** 

## Model LK945AT12L2T

- · Two hole dual handle wall mount faucet
- · Quarter turn ceramic disc cartridge
- · 2" offset adjustable inlet installation 3-3/8" to 8-1/2"
- · Solid brass construction
- · Chrome finish
- · Includes spout swing restriction pin