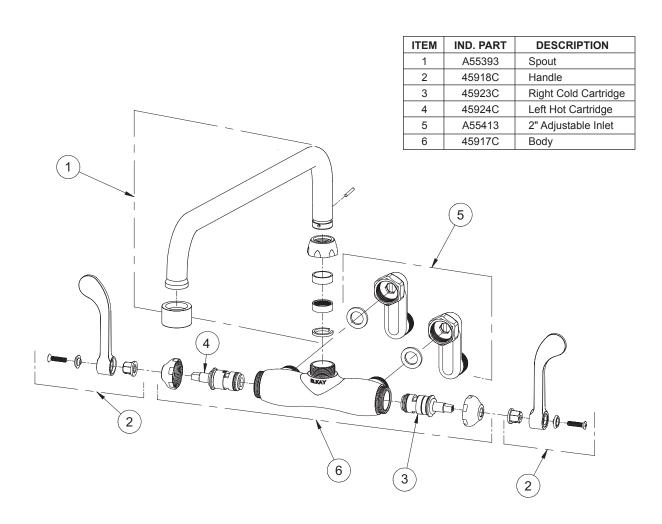

disc cartridge
- · 2" offset adjustable inlet installation 3-3/8" to 8-1/2"
- · Solid brass construction
- · Chrome finish
- · Includes spout swing restriction pin

## Model LK945AT12T4T

· Same as LK945AT12L2T except with 4" wrist blades handles

## Model LK945AT12T6T

• Same as LK945AT12L2T except with 6" wrist blades handles

#### **COMPLIES WITH:**

- ASME/ANSI A112.18.1
- CSA B125-01
- NSF/ANSI 61
- ADA
- UPC/CUPC
- · IAPMO Listed



Models LK945AT12L2T, LK945AT12T4T, LK945AT12T6T



| Job Name:                    | Item #: |
|------------------------------|---------|
| Notes:                       |         |
| Architect/Engineer Approval: | Date:   |

SEE OTHER SIDE FOR REPLACEMENT PARTS





# Wall Mount 8" Center Commercial Faucet Models LK945AT12L2T, LK945AT12T4T, LK945AT12T6T