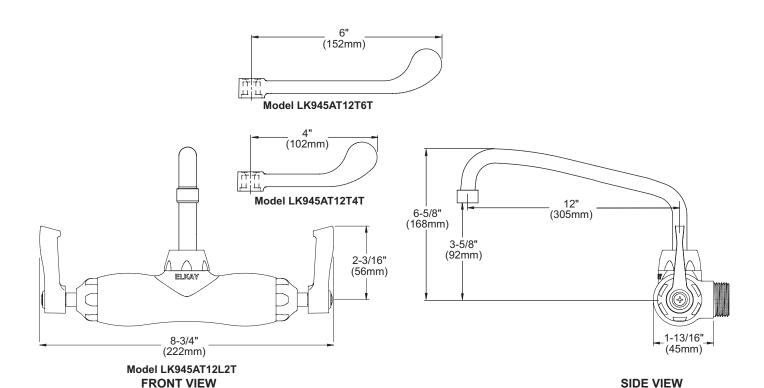

## Model LK945AT12L2T

- · Two hole dual handle wall mount faucet
- · Quarter turn ceramic disc cartridge
- · 2" offset adjustable inlet installation 3-3/8" to 8-1/2"
- · Solid brass construction
- · Chrome finish
- · Includes spout swing restriction pin

## Model LK945AT12T4T

· Same as LK945AT12L2T except with 4" wrist blades handles

## Model LK945AT12T6T

• Same as LK945AT12L2T except with 6" wrist blades handles