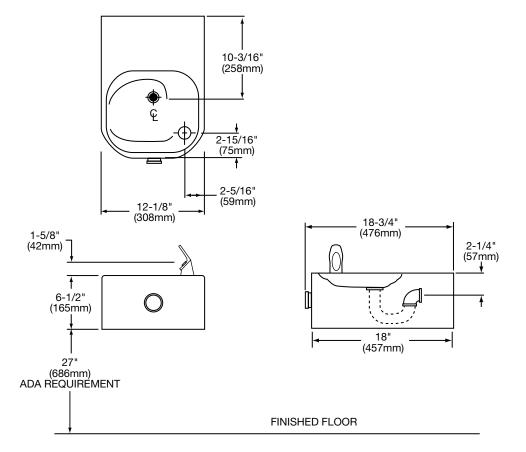

# WALL ROUGH-IN

THIS DRINKING FOUNTAIN COMPLIES WITH THE REQUIRE-MENTS OF A.D.A. (AMERICANS WITH DISABILITIES ACT) WHEN PROPERLY INSTALLED.