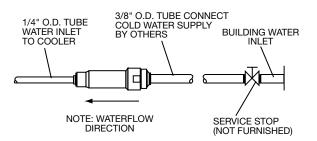

## **INSTALLER NOTE**

THIS DRINKING FOUNTAIN IS FURNISHED WITH A BUBBLER AND VALVE INCLUDING ALL CONNECTING FITTINGS WHICH ARE MANUFACTURED OF COMPLETELY LEAD FREE MATERIAL. IT IS RECOMMENDED THAT SHUT OFF VALVE AND SUPPLY TUBING SUPPLIED BY OTHERS BE NON-METALLIC.