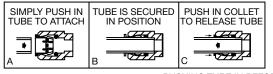

## **OPERATION OF QUICK CONNECT FITTINGS**

PUSHING TUBE IN BEFORE PULLING IT OUT HELPS TO RELEASE TUBE