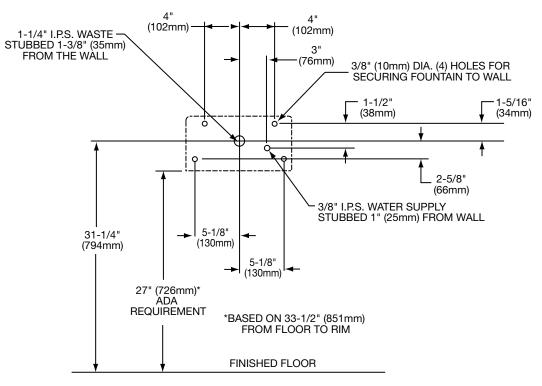

oduct improvement, Elkay reserves the right to change product specifications without notice.

This specification describes an Elkay product with design, quality and functional benefits to the user. When making a comparison of other producers' offerings, be certain these features are not overlooked

## No Lead Drinking Fountain Soft Sides® Wall Mount – Fully Exposed Barrier-Free Access Model EDFP214C



## **INSTALLER NOTE**

THIS DRINKING FOUNTAIN IS FURNISHED WITH A BUBBLER AND VALVE INCLUDING ALL CONNECTING FITTINGS WHICH ARE MANUFACTURED OF COMPLETELY LEAD FREE MATERIAL. IT IS RECOMMENDED THAT SHUT OFF VALVE AND SUPPLY TUBING SUPPLIED BY OTHERS BE NON-METALLIC.

## **OPERATION OF QUICK CONNECT FITTINGS**



PUSHING TUBE IN BEFORE PULLING IT OUT HELPS TO RELEASE TUBE



# WALL ROUGH-IN