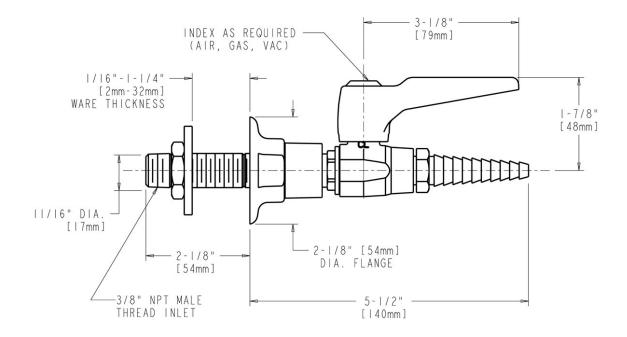

### **Product Type**

Panel Mounted Wall Flange with Single Ball Valve

### **Features & Specifications**

- Single Ball Valve
- Full Flow Nozzle
- 2 5/8" Threaded Inlet and Shank Assembly

• 909 VALVE IS CERTIFIED FOR GAS SERVICE PER ANSI Z21.15B-2006/CSA BY THE CANADIAN STANDARDS ASSOCIATION

## Architect/Engineer Specification

Chicago Faucets No. 986-909AGVCP polished chrome plated solid brass construction. Single ball valve. Full flow laboratory serrated nozzle. Integral inlet shank(s). 909 valve is certified for gas service per ANSI Z21.15B-2006/CSA by the Canadian standards association. Mounting hardware included.