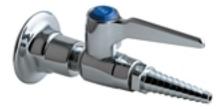

### **Product Type**

Panel Mounted Wall Flange with Single Ball Valve

### **Features & Specifications**

- Single Ball Valve
- Full Flow Nozzle
- 2 5/8" Threaded Inlet and Shank Assembly

• 909 VALVE IS CERTIFIED FOR GAS SERVICE PER ANSI Z21.15B-2006/CSA BY THE CANADIAN STANDARDS ASSOCIATION

## Architect/Engineer Specification

Chicago Faucets No. 986-909AGVCP polished chrome plated solid brass construction. Single ball valve. Full flow laboratory serrated nozzle. Integral inlet shank(s). 909 valve is certified for gas service per ANSI Z21.15B-2006/CSA by the Canadian standards association. Mounting hardware included.